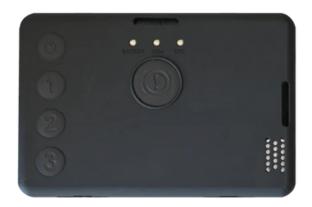

## **IDX Alert**

The ID badge with added protection featuring GPS and bluetooth technology. Ideal for lone workers who work in public facing roles that need a discreet device to check-in and raise panic alarms.

#### About the device

A light, discreet and easy to wear device that looks like an ID badge. The IDX Alert provides a great level of protection in social and public facing environments and features a large SOS panic button for emergencies, as well as the man down function to detect falls.

**Features** 

- Powerful audio alarm
- Powerful vibrating alarm
- Built in GPS
- Customisable buttons
- Man down function
- Large SOS panic button
- Tactile keypad
- 2 way voice communication
- One click timer
- Indoor locating