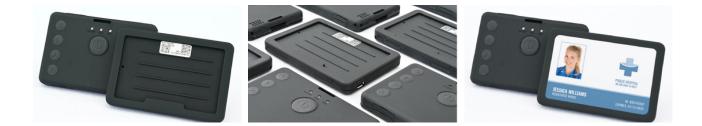

## **IDX Alert**

The ID badge with added protection featuring GPS and bluetooth technology. Ideal for lone workers who work in public facing roles that need a discreet device to check-in and raise panic alarms.

#### About the device

A light, discreet and easy to wear device that looks like an ID badge. The IDX Alert provides a great level of protection in social and public facing environments and features a large SOS panic button for emergencies, as well as the man down function to detect falls.