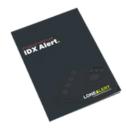

## **IDX Alert**

The ID badge with added protection featuring GPS and bluetooth technology. Ideal for lone workers who work in public facing roles that need a discreet device to check-in and raise panic alarms.

#### About the device

A light, discreet and easy to wear device that looks like an ID badge. The IDX Alert provides a great level of protection in social and public facing environments and features a large SOS panic button for emergencies, as well as the man down function to detect falls.

**Features** 

- Powerful audio alarm
- Powerful vibrating alarm
- Built in GPS
- Customisable buttons
- Man down function
- Large SOS panic button
- Tactile keypad
- 2 way voice communication
- One click timer
- Indoor locating