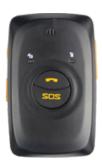

l setting or roles that involve manual labour that need a strong and robust device.

From £160 per device

## **About the device**

The Man Down X is a robust and hard wearing safety device that can raise alerts at the touch of a button and with its powerful man down and tilt activation function. The device also comes with an audio and vibrating alarm to prompt check-ins before an SOS alert is raised.

#### **Features**

- Audio alarm
- Vibrating alarm
- Built in GPS
- 1 button check-in
- Man down function
- Large SOS panic button
- Customisable tilt angle
- 2 way voice communication
- IP65 rated

# **Ideal** for

Ideal for lone or remote workers in an industrial setting or roles that involve manual labour that need a strong and robust device.

# What's in the box

#### Man Down X device



## Multi network SIM Card (pre-installed)



Man Down X leather case



Belt loop



### Charge pack



**Product manual** 



# **Additional accessories**

**Screw on dock** 365-0003 | £7.00



**Stick on dock** 365-0002 | £7.00



# **Spring clip** 365-0001 | £7.00



**Sew on case** 365-0008 | £5.00



**Waterproof case** 365-0009 | £35.00



**Chest harness** 365-0010 | £30.00



#### Man Down X leather case

365-0000 | £15.00



**Belt loop** 365-0004 | £5.00



**Charge pack** 305-0016 | £13.00