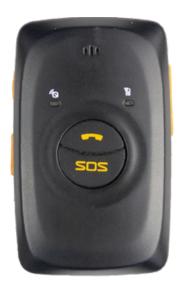

## **About the device**

The Man Down X is a robust and hard wearing safety device that can raise alerts at the touch of a button and with its powerful man down and tilt activation function. The device also comes with an audio and vibrating alarm to prompt check-ins before an SOS alert is raised.

#### **Features**

- Audio alarm
- Vibrating alarm
- Built in GPS
- 1 button check-in
- Man down function
- Large SOS panic button
- Customisable tilt angle
- 2 way voice communication
- IP65 rated