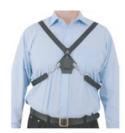

# **Spring clip** 365-0001 | £7.00

**Sew on case** 365-0008 | £5.00

**Waterproof case** 365-0009 | £35.00

**Chest harness** 365-0010 | £30.00