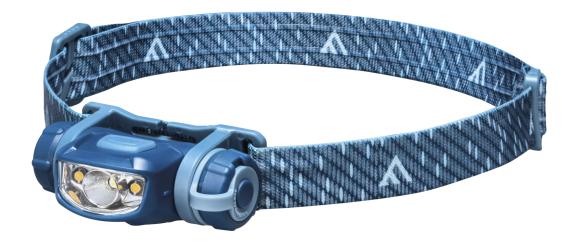

## ProGARM® 2671 Photon Headlight

## **PRODUCT DETAILS**

- Features: Waterproof and shock resistant headlight with adjustable head
- Colour: Blue
- Power supply: 1 x AA 1.5V battery
- Operations time: Cree® 100% 2h, 10% 8h | Nichia 100% 3h 48min, 10% 20h
- Light output: Cree® 90lm | Nichia 23lm
- Light source: Cree® XP-E2 LED + 2 x 5mm Nichia LED
- Dimensions: 60mm x 35mm x 25mm

## **FEATURES AND BENEFIT**

- Super bright white LEDs
- Waterproof and shock resistant
- · Adjustable head
- Helmet mounting Elastic strap and Velcro® Brand fasteners

## **PRODUCT DESCRIPTION**

Arc Flash Headtorch with super bright white LEDs powered by 1 x AA 1.5V battery (not included). Waterproof and shock resistant headlight with adjustable head, easily and stably mounted on the helmet by an elastic strap and VECRO® Brand fasteners. Suitable for use with ProGARM Arc Flash Helmets.