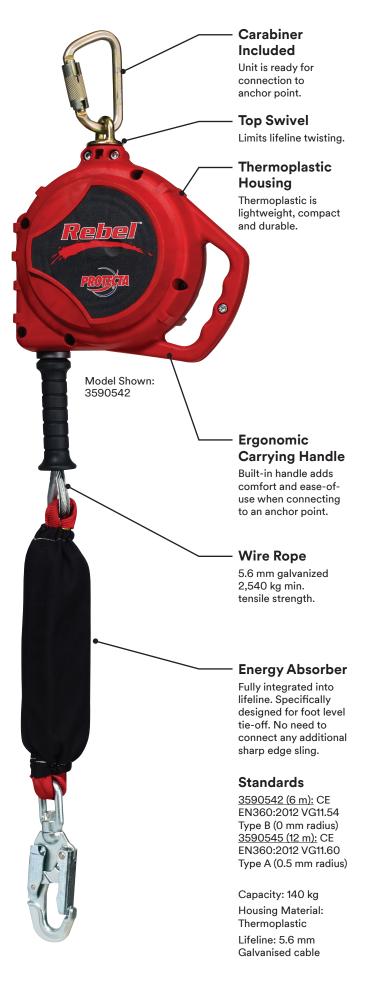

## Introducing the Rebel™ **Leading Edge SRL Family**

We've expanded our product line to help meet your jobsite fall protection needs. Users are now able to tie-off at foot level with the 6 m and 12 m Rebel™ Leading Edge SRL. The Rebel™ Leading Edge SRL requires no additional sharp edge sling extension to the unit. These products are put through extensive sharp edge testing to ensure protection against sharp, abrasive and leading edges found at construction sites. CE VG11.60 certification (0.5 mm radius).

## Lightweight, Durable and Affordable

The leading edge cable unit leverages our impressive Rebel™ Self-Retracting Lifeline technologies to continue to set the standard for performance and value.

| Part #        | 3590542                | 3590545                |
|---------------|------------------------|------------------------|
| Cable Length  | 6 m                    | 12 m                   |
| LxWxH         | 106 cm x 25 cm x 11 cm | 106 cm x 28 cm x 11 cm |
| Weight        | 7.6 kg                 | 8.5 kg                 |
| *Cover Part # | 3590010                | 3590011                |