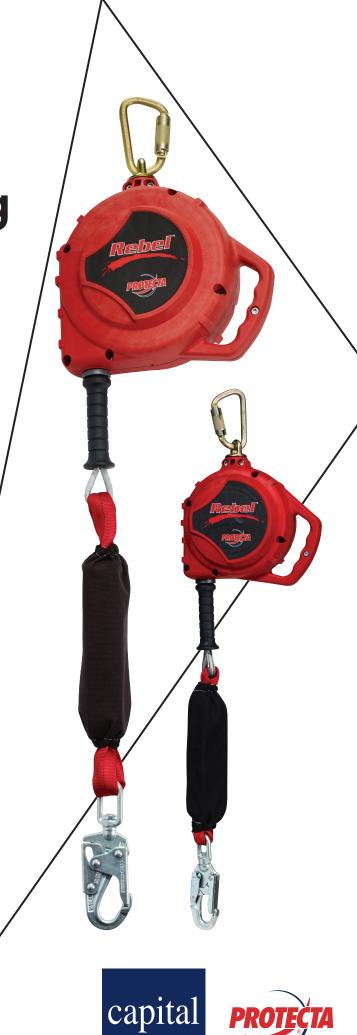

Rebel™ Leading **Edge Self-**Retracting **Lifeline Family** 

## Introducing the Rebel™ **Leading Edge SRL Family**

We've expanded our product line to help meet your jobsite fall protection needs. Users are now able to tie-off at foot level with the 6 m and 12 m Rebel™ Leading Edge SRL. The Rebel™ Leading Edge SRL requires no additional sharp edge sling extension to the unit. These products are put through extensive sharp edge testing to ensure protection against sharp, abrasive and leading edges found at construction sites. CE VG11.60 certification (0.5 mm radius).

## Lightweight, Durable and Affordable

The leading edge cable unit leverages our impressive Rebel™ Self-Retracting Lifeline technologies to continue to set the standard for performance and value.

| Part #        | 3590542                | 3590545                |
|---------------|------------------------|------------------------|
| Cable Length  | 6 m                    | 12 m                   |
| LxWxH         | 106 cm x 25 cm x 11 cm | 106 cm x 28 cm x 11 cm |
| Weight        | 7.6 kg                 | 8.5 kg                 |
| *Cover Part # | 3590010                | 3590011                |