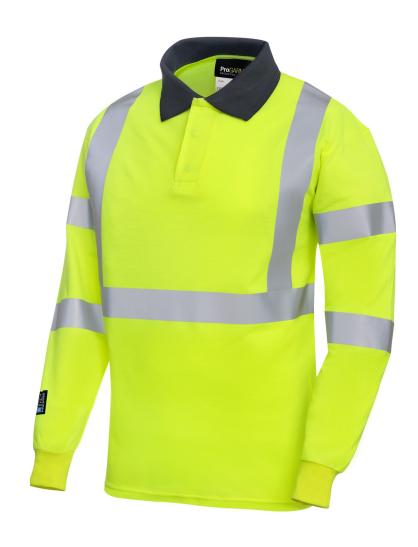

# ProGARM® 5286 Polo Shirt

## **PRODUCT DESCRIPTION**

Premium long sleeved High Visibility Polo shirt constructed using VXS+ Pique fabric with soft touch finish. Recommended to be worn with 5626 Sweatshirt.

#### **FEATURES AND BENEFITS**

Enclosed stud placket // Allows quick fastening

VXS+ blend // Natural feel, comfortable and soft

Breathable with good moisture management

ThermSAFE™ plastic FR poppers // CE Certified

Knitted collar with tipping // Ensures best appearance after washing

Contrast colour collar // Stylish and practical

Rib knit cuffs // Close fit

SafetylCON™ on arm // Visual EN Norm icon system

5cm FR AS Reflective tape // Heat applied to improve flexibility

Enclosed fastenings on placket

Heat applied stretch tape for addition comfort

Stretch cuff with Lycra