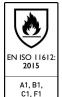

# ProGARM® 5286 Polo Shirt

#### **EN STANDARDS**







CLASS 3



#### **OPEN ARC**



#### **BOX TEST**







#### **PRODUCT DETAILS**

Sizes: S-4XL Colour: HV Yellow **Code:** 5286





## **PRODUCT DESCRIPTION**

Premium long sleeved High Visibility Polo shirt constructed using VXS+ Pique fabric with soft touch finish. Recommended to be worn with 5626 Sweatshirt.







## ProGARM® 5286 Polo Shirt

#### **FEATURES AND BENEFITS**

Enclosed stud placket // Allows quick fastening

VXS+ blend // Natural feel, comfortable and soft

Breathable with good moisture management

ThermSAFE™ plastic FR poppers // CE Certified

Knitted collar with tipping // Ensures best appearance after washing

Contrast colour collar // Stylish and practical

Rib knit cuffs // Close fit

SafetylCON™ on arm // Visual EN Norm icon system

5cm FR AS Reflective tape