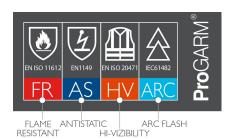

#### **EN STANDARDS**

CLASS 3

Knitted collar with tipping // Ensures best appearance after washing

Contrast colour collar // Stylish and practical

Rib knit cuffs // Close fit

SafetylCON™ on arm // Visual EN Norm icon system

5cm FR AS Reflective tape // Heat applied to improve flexibility