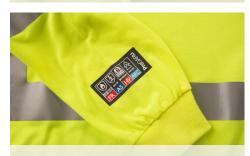

Knitted collar with tipping // Ensures best appearance after washing

Contrast colour collar // Stylish and practical

Rib knit cuffs // Close fit

SafetylCON™ on arm // Visual EN Norm icon system

5cm FR AS Reflective tape // Heat applied to improve flexibility