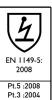

# ProGARM® 5286 Polo Shirt

#### **EN STANDARDS**







CLASS 3



#### **OPEN ARC**



#### **BOX TEST**







#### **PRODUCT DETAILS**

Sizes: S-4XL Colour: HV Yellow **Code:** 5286





## **PRODUCT DESCRIPTION**

Premium long sleeved High Visibility Polo shirt constructed using VXS+ Pique fabric with soft touch finish. Recommended to be worn with 5626 Sweatshirt.







## ProGARM® 5286 Polo Shirt

#### **FEATURES AND BENEFITS**

Enclosed stud placket // Allows quick fastening

VXS+ blend // Natural feel, comfortable and soft

Breathable with good moisture management

ThermSAFE™ plastic FR poppers // CE Certified

Knitted collar with tipping // Ensures best appearance after washing

Contrast colour collar // Stylish and practical

Rib knit cuffs // Close fit

SafetylCON™ on arm // Visual EN Norm icon system

5cm FR AS Reflective tape /