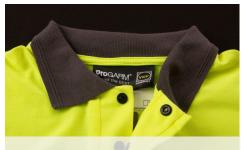

#### **FEATURES AND BENEFITS**

Enclosed stud placket // Allows quick fastening

VXS+ blend // Natural feel, comfortable and soft

Breathable with good moisture management

ThermSAFE™ plastic FR poppers // CE Certified

Knitted collar with tipping // Ensures best appearance after washing

Contrast colour collar // Stylish and practical

Rib knit cuffs // Close fit

SafetylCON™ on arm // Visual EN Norm icon system

5cm FR AS Reflective tape // Heat applied to improve flexibility

Enclosed fastenings on placket

Heat applied stretch tape for addition comfort

Stretch cuff with Lycra