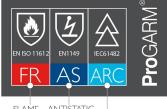

#### EN STANDARDS

PRODUCT DETAILS Sizes: S-4XL

Colour: Navy Code: 5530

FLAME ANTISTATIC RESISTANT ARC FLASH

Rib knit cuffs // Close fit

Colour matched to other navy ProGARM® garments // Best appearance

SafetyICON™ on arm // Visual EN Norm icon system

Front pockets // Useful for phone or small items