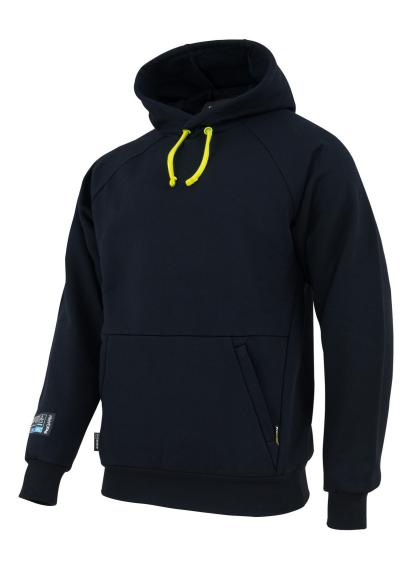

# ProGARM<sup>®</sup> 5530 Hoodie

# **PRODUCT DESCRIPTION**

This premium hooded sweatshirt features a warm neck design, ideal for working outside as well as a drawstring hood. Constructed from our own 320gms VXS+ Jersey fabric with a brushed inner fleece lining for warmth, it also features ribbed waistband and cuffs for a great fit and the usual front pockets too.