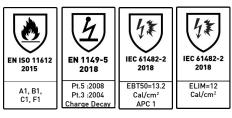

#### EN STANDARDS

PRODUCT DETAILS Sizes: S-4XL

Colour: Navy Code: 5530

FLAME ANTISTATIC RESISTANT ARC FLASH

This 13.2cal/cm<sup>2</sup> Hoodie has also been layered and tested with our 7cal/cm<sup>2</sup> 5280 Polo Shirt and the combination delivered results of Class 2 and 31.0cal/cm<sup>2</sup> protection.