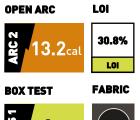

This 13.2cal/cm<sup>2</sup> Hoodie has also been layered and tested with our 7cal/cm<sup>2</sup> 5280 Polo Shirt and the combination delivered results of Class 2 and 31.0cal/cm<sup>2</sup> protection.

#### **FABRIC SPECIFICATION**

ProGARM VXS+ Inherent Jersey Sweatshirt Fabric, Navy - 320gms