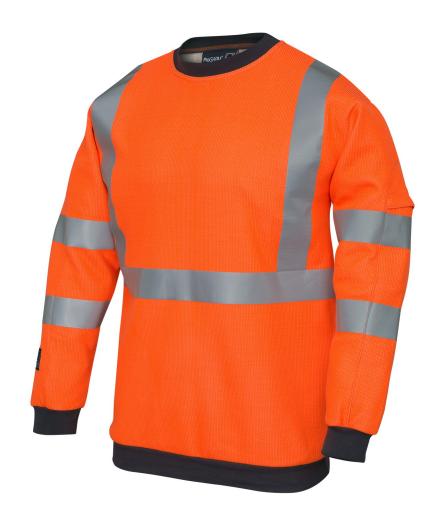

# ProGARM® 5648 Sweatshirt

## **PRODUCT DESCRIPTION**

High Visibility and Flame Resistant sweatshirt in unique VXS+ blend of fibres developed to meet the requirements of RIS 3279 for workers on or near the trackside. Designed to be worn with the 5290 Sweatshirt.

#### **FEATURES AND BENEFITS**

Brushed fleece inner // Winter warmth

VXS+ blend // Natural feel, comfortable and soft

Breathable with good moisture management

Round neck collar with stretch rib // Smart appearance

Contrast colour collar // Stylish & practical

Rib knit cuffs // Close fit

5cm stretch rib hem // Best fit around the waist

SafetylCON™ on arm // Visual EN Norm icon system

**Arm pocket** // Useful pocket for phone or small items

5cm FR AS Reflective tape // Heat applied to improve flexibility