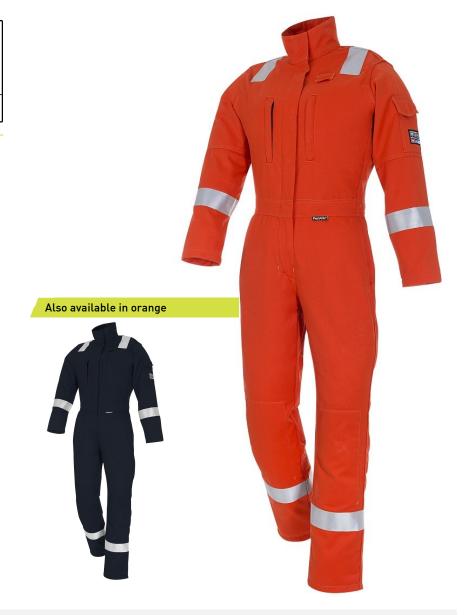

## **PRODUCT DESCRIPTION**

Ladies-fit premium quality coverall in VXS+ super soft fabric 240g/m<sup>2</sup> designed to offer protection to female workers in Petrochemical, Utility and associated industries.

#### **FEATURES AND BENEFITS**

Mandarin collar // Maximum neck protection

Kneepad pockets // Wear with kneepads for extra comfort

Chest Pockets with zippers // Secure storage

Gas monitor loop // Secure fixing point

SafetyICON™ on arm // Visual EN Norm icon system

5cm FR AS Reflective Tape // Double stitched for longer life

Phone Pocket on sleeve with flap // Safe and secure

Cuff tabs with VELCRO® Brand fasteners // Close fit around

Side access pockets // With entry inside coverall

ThermSAFE™ plastic FR Zippers // CE Certified

Internal elastic 2 Point adjustable waistband // Ensures close fit

Triple stitched side seams // Lifetime quality assurance

Easy-Stretch™ side panels // Maximum wear comfort

Action back // for improved comfort