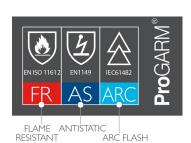

#### **EN STANDARDS**

A1, B1, C1, F1

#### **OPEN ARC**

LOI

**FABRIC** 

SafetyICON™ on arm // Visual EN Norm icon system

5cm FR AS Reflective Tape // Double stitched for longer life

Phone Pocket on sleeve with flap // Safe and secure

Cuff tabs with VELCRO® Brand fasteners // Close fit around