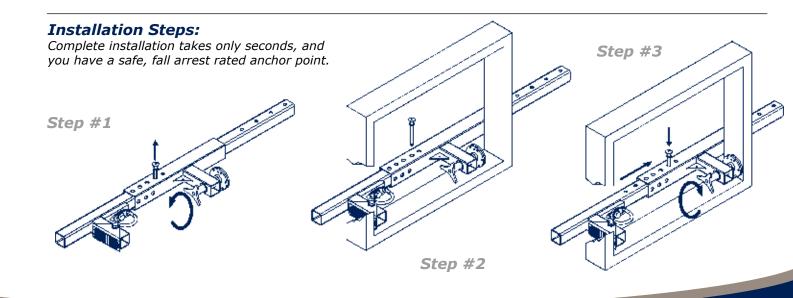

Fast, Simple and Safe Tie-Off Point This anchor installs quickly and efficiently in three easy steps. First, remove the locking pin. Second, you adjust the anchor to fit inside the desired opening. Finally, you use the built-in "coarse adjustment knob" to tighten and lock the device into place. Complete installation takes only seconds, and you have a safe, fall arrest rated anchor point to attach your shock absorbing lanyard or self retracting lifeline.