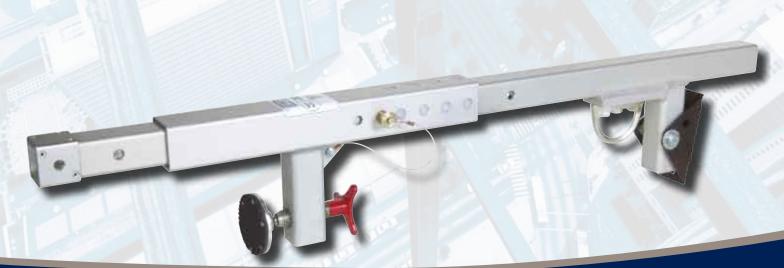

## DOOR/WINDOW JAMB ANCHOR

Unique Door/Window Jamb Anchor Installs in Seconds. Providing a Fast, Simple and Safe attachment point for your Fall Arrest System.

- Fits door or window sizes ranging from 55cm to 130cm in width for complete jobsite flexibility.
- Non-penetrating design ensures no damage to structure.
- The anchor is simply compressed between the vertical sides of the door or window.
- Fast and easy installation with built-in adjustment knob - no tools or drilling are required.
- Lightweight and extremely portable design weighs only 6.35kg for easy transport, storage and use.
- Meets OSHA and CE requirements for fall arrest rated anchorages.

## DOOR/WINDOW JAMB ANCHOR

**Non-Penetrating Design** For complete peace-of-mind, this door/window jamb anchor is designed to install without compromising the structure in any way. There is no drilling or welding required, you simply compress the device between the vertical sides of the door or window and tighten.

## Specifications:

**Material:** Aluminium and zinc plated steel **Size:** 143cm long x 18cm wide x 5.7cm thick **Weight:** 6.35kg. **Capacity:** One user, 140kg. **Strength:** 16 kN. **Standards:** Meets OSHA and CE EN795 Class B requirements for fall arrest rated anchorages