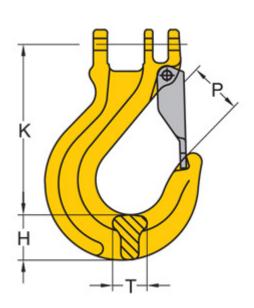

## **METRIC SPECIFICATIONS**

| Part<br>Code | Chain<br>Size mm | H<br>mm | K<br>mm | P<br>mm | T<br>mm | WLL<br>tonnes | Box<br>Quantity | Mass<br>Kg |
|--------------|------------------|---------|---------|---------|---------|---------------|-----------------|------------|
| 8-055-07     | 7,8              | 23      | 93      | 30      | 19      | 2.0           | 30              | 0.4        |
| 8-055-10     | 10               | 31      | 115     | 36      | 23      | 3.15          | 15              | 0.9        |
| 8-055-13     | 13               | 36      | 141     | 42      | 28      | 5.3           | 10              | 1.8        |
| 8-055-16     | 16               | 45      | 166     | 47      | 32      | 8.0           | 6               | 3.0        |
| 8-055-20     | 20               | 48      | 191     | 52      | 43      | 12.5          | 3               | 4.7        |

## **IMPERIAL SPECIFICATIONS**

|   |          |            |      | i    |      |      |       |          |      |
|---|----------|------------|------|------|------|------|-------|----------|------|
|   | Part     | Chain      | Н    | K    | P    | Т    | WLL   | Box      | Mass |
|   | Code     | Size mm    | mm   | mm   | mm   | mm   | lbs   | Quantity | lbs  |
|   | 8-055-07 | 1/4 - 5/16 | 0.91 | 3.66 | 1.18 | 0.75 | 4500  | 30       | 0.9  |
|   | 8-055-10 | 3/8        | 1.22 | 4.53 | 1.42 | 0.91 | 7100  | 15       | 2.0  |
|   | 8-055-13 | 1/2        | 1.42 | 5.55 | 1.65 | 1.10 | 1200  | 10       | 4.0  |
| Г | 8-055-16 | 5/8        | 1.77 | 6.54 | 1.85 | 1.26 | 18100 | 6        | 6.6  |
|   | 8-055-20 | 3/4        | 1.89 | 7.52 | 2.05 | 1.69 | 28300 | 3        | 10.4 |