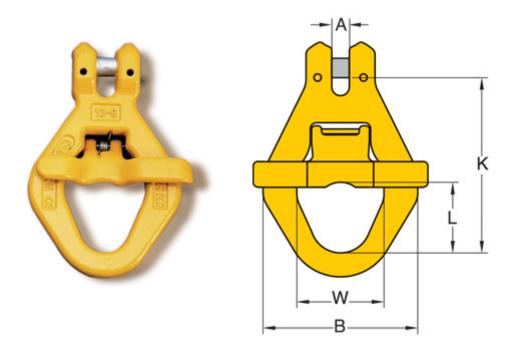

## Yoke Grade 8 Clevis Skip Hook with Spring Gate BS EN 1677-1+2

The William Hackett Grade 8 forged lifting components are manufactured by YOKE from alloy steel in accordance with EN1677. All forged components are individually magnaflux crack detected after heat treatment, they are then individually proof load tested to 2.5 times working load limit in accordance with EN1677. Only components fully compliant with all aspects of EN1677 can be used in chain slings certified to EN818-4. The William Hackett Grade 8 lifting components are suitable for use in a temperature range of -40°C up to 200°C without reduction in working load limit.

## **METRIC SPECIFICATIONS**

| Part     | Chain   | A  | B   | K   | L  | W  | WLL    | Box      | Mass |
|----------|---------|----|-----|-----|----|----|--------|----------|------|
| Code     | Size mm | mm | mm  | mm  | mm | mm | tonnes | Quantity | Kg   |
| 8-069-13 | 13      | 14 | 125 | 141 | 57 | 65 | 5.3    | 12       | 1.8  |

## **IMPERIAL SPECIFICATIONS**

| Part     | Chain     | A    | B    | K    | L    | W    | WLL   | Box      | Mass |
|----------|-----------|------|------|------|------|------|-------|----------|------|
| Code     | Size inch | inch | inch | inch | inch | inch | lbs   | Quantity | Ibs  |
| 8-069-13 | 1/2       | 0.55 | 5.55 | 2.24 | 2.56 | 4.92 | 12000 | 12       |      |