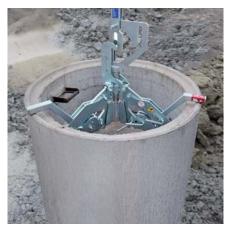

## Manhole and cone installation clamp SVZ-UNI

This universal manhole and cone clamp SVZ-UNI enormously rationalizes transport and installation of manhole elements.

Especially suitable for manhole bases, rings (height 500 mm/193/4 inch or larger) and cones with inner

- With additional suspension position for a more horizontal hanging of the cones.
- An additional operator is not necessary as the driver of the lifting machine "switches" the SVZ-UNI from gripping to releasing by a slight movement of the lifting hook.
- I The settings to the required diameters of the products is done very quickly through plug bolts. A rearrangement of the settings is not necessary when handling manhole rings and cones, as the SVZ-UNI has got two gripping levels.
- Efficient and economic handling of all kinds of manhole elements.
- I High tensile chain suspension with eyelet.
- Durable surface protection by galvanizing.