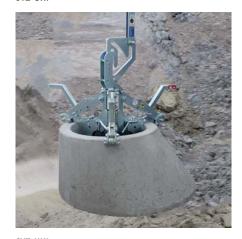

## Manhole and cone installation clamp SVZ-UNI

This universal manhole and cone clamp SVZ-UNI enormously rationalizes transport and installation of manhole elements.

Especially suitable for manhole bases, rings (height 500 mm/193/4 inch or larger) and cones with inner

- With additional suspension position for a more horizontal hanging of the cones.
- An additional operator is not necessary as the driver of the lifting machine "switches" the SVZ-UNI from gripping to releasing by a slight movement of the lifting hook.
- I The settings to the required diameters of the products is done very quickly through plug bolts. A rearrangement of the settings is not necessary when handling manhole rings and cones, as the SVZ-UNI has got two gripping levels.
- Efficient and economic handling of all kinds of manhole elements.
- I High tensile chain suspension with eyelet.
- Durable surface protection by galvanizing.