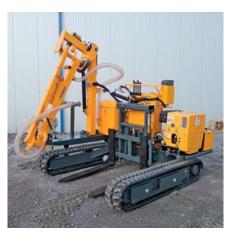

## **TRANSMOBIL TM Installation Carrier**

A compact universal machine — transport and handling of palletized building material and vacuum installation all in one.

With a dead weight of approx. 1,600 kg (3525 lbs) only, transportation is done easily with a standard trailer.

Dimensions: Overall width 1,910 mm (75"). Total height in transporting position 2,280 mm (90"). Total length in transporting position 2,300 mm (91").

We offer two models:

TM-150-D-A-XL: with sound insulated Hatz Silent Pack diesel engine.

TM-150-D-A-XL

| Туре                      | Type of Drive<br>Diesel Engine kW | Load Extension<br>mm (in) | Weight Dead Weight<br>kg (lbs) | Payload<br>kg (lbs) | Working Load Limit/WLL kg (lbs) | Order - Number |
|---------------------------|-----------------------------------|---------------------------|--------------------------------|---------------------|---------------------------------|----------------|
| TM-150-D-A-XL             | 9.6                               | 3,000 (118)               | 1,576 (3,450)                  | 1,500 (3,300)       | 150 – 250 (330 – 550)           | 52220012       |
| TM-150-D-A-<br>SILENT-XL  | 9.6                               | 3,000 (118)               | 1,689 (3,700)                  | 1,500 (3,300)       | 150 – 250 (330 – 550)           | 52220014       |
| TM-150-D-A-XL*            | 9.6                               | 3,000 (118)               | 1,595 (3,500)                  | 1,500 (3,300)       | 150 – 250 (330 – 550)           | 52220015       |
| TM-150-D-A-<br>SILENT-XL* | 9.6                               | 3,000 (118)               | 1,710 (3,750)                  | 1,500 (3,300)       | 150 – 250 (330 – 550)           | 52220016       |