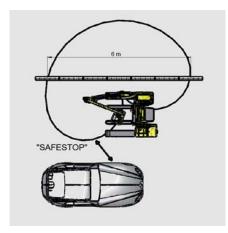

\*Expected to be available as of 2nd quarter 2022

"SAFESTOP" prevents uncontrolled slewing of the articulated boom"

- Mostly kerb stones are installed one one side of the road, whilst on the other side vehicles are still allowed to drive. Knuckle boom jib with "SAFESTOP" never reaches into the traffic area.
- Robust vacuum lifting unit 150 kg (330 lbs) capacity HE-150 and Operating valve unit BE-Sprint-2, can be taken off the unit by quick release connections, for example during the night (protection against vandalism).
- The mast of the vacuum laying unit can be adjusted precisely vertically to allow positioning of the lifting unit light as a feather alongside the perfectly horizontal jib. Adjustment approx. +/- 5 degree sideways, +/- 10 degree in driving direction.
- Compact transportation measurements. The jib is lowered down without manual power via a hydraulic cylinder
- Quick and simple locking of both knuckle boom links by operating just one lever.
- Hour meter and ignition switch (safeguard in regards of insurance).
- Robust, powerful rubber crawler track thus the TRANSMOBIL TM maneuvers well and unfailing even on rough terrain. Travel speed approx. 2,2 km/h (1,4 mph).
- Driven by powerful vacuum turbine, also lifts porous materials.
- With more poweful lifting hose unit, proper suction plate etc. and platform for counterweight TM-GGP upgradeable to 200 kg (440 lbs) lifting capacity when fully extended and up to 250 kg (550 lbs) at reduced outreach of 500 mm (19½ inch).
- New: With reinforced boom, 250 kg (550 lbs) payload is possible at full extension. (only art. no. 52220015 and 52220016).