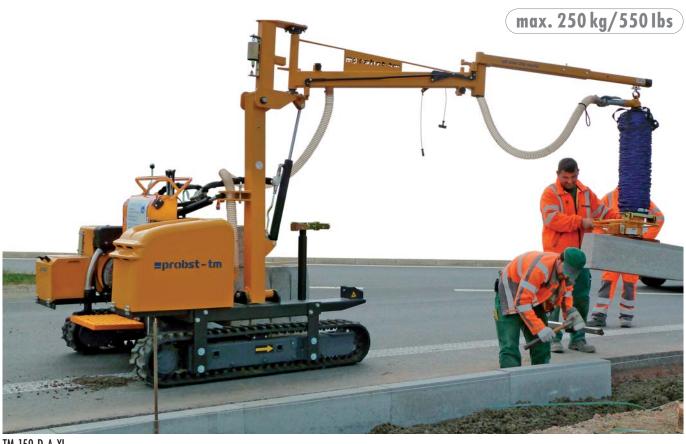

## **TRANSMOBIL TM Installation Carrier**

A compact universal machine — transport and handling of palletized building material and vacuum installation all in one.

With a dead weight of approx. 1,600 kg (3525 lbs) only, transportation is done easily with a standard trailer.

The powerful vacuum laying unit allows the immediate installation of heavy construction elements - effortless and without physical strain.

The lifting unit is equipped with 2 fork tines. Working length 1,090 mm (43"), horizontally adjustable. Lifting height of the lifting unit 340 mm (131/2"), lifting capacity 1,500 kg (3,300 lbs). For maximum pallet-width of 1,300 mm (51").

TM-150-D-A-SILENT-XL: with sound insulated Hatz Silent Pack diesel engine with additional soundproofing measures. Noise emission < 80 dB.

Both models are equipped with electronic, fully automatic boom alignment — makes work even quicker and particularly user-friendly. Positioning of laying elements without physical effort.

\*Expected to be available as of 2nd quarter 2022

"SAFESTOP" prevents uncontrolled slewing of the articulated boom"

- Mostly kerb stones are installed one one side of the road, whilst on the other side vehicles are still allowed to drive. Knuckle boom jib with "SAFESTOP" never reaches into the traffic area.
- Robust vacuum lifting unit 150 kg (330 lbs) capacity HE-150 and Operating valve unit BE-Sprint-2, can be taken off the unit by quick release connections, for example during the night (protection against vandalism).
- The mast of the vacuum laying unit can be adjusted precisely vertically to allow positioning of the lifting unit light as a feather alongside the perfectly horizontal jib. Adjustment approx. +/- 5 degree sideways, +/- 10 degree in driving direction.
- Compact transportation measurements. The jib is lowered down without manual power via a hydraulic cylinder
- Quick and simple locking of both knuckle boom links by operating just one lever.
- Hour meter and ignition switch (safeguard in regards of insurance).
- Robust, powerful rubber crawler track thus the TRANSMOBIL TM maneuvers well and unfailing even on rough terrain. Travel speed approx. 2,2 km/h (1,4 mph).
- Driven by powerful vacuum turbine, also lifts porous materials.
- With more poweful lifting hose unit, proper suction plate etc. and platform for counterweight TM-GGP upgradeable to 200 kg (440 lbs) lifting capacity when fully extended and up to 250 kg (550 lbs) at reduced outreach of 500 mm (19½ inch).
- New: With reinforced boom, 250 kg (550 lbs) payload is possible at full extension. (only art. no. 52220015 and 52220016).