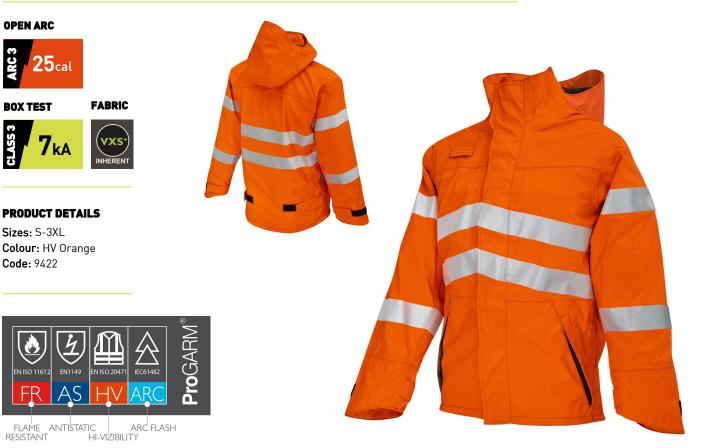

# ProGARM<sup>®</sup> 9422 Waterproof Jacket

#### **EN STANDARDS**

**PRODUCT DESCRIPTION** 

ProGARM introduced new lightweight waterproof jacket meeting numerous EN Standards, the 9422 offers the ultimate innovation and protection. Brilliantly designed with the wearer's safety, comfort and convenience in mind, it boasts many additional features such as seamless shoulder and a fully adjustable hood. Jacket should be worn with 9622 Waterproof Salopettes as a two-piece set.

## **FEATURES AND BENEFITS**

| Elasticated inner cuffs // Wind proofing                                               |
|----------------------------------------------------------------------------------------|
| Storm flap // Wind proofing                                                            |
| Taped seams // Waterproof / windproof                                                  |
| Cuff tabs with VELCRO® Brand fasteners // Improved fit                                 |
| Fully adjustable, fold away hood with Velcro // Safety and comfort                     |
| Removable Hood                                                                         |
| Radio loop attaching point on left breast                                              |
| Zipped Napoleon pocket on left breast with incorporated phone pocket // Safe and secur |
| Inner pockets on right hand breast // Storage space                                    |
| Covered, zipped hand pockets // Keeps out debris and keeps contents secure             |
| No seams on shoulder // Improved durability and comfort whilst wearing a harness       |
| Mandarin collar // Maximum neck protection                                             |
| 50mm FR reflective tape // Increased durability                                        |
| 120gms lining // Lightweight                                                           |
| Easy stretch side panels // Wear comfort                                               |
| Extended back // Protection when bending over                                          |
| SafetyICON™ // Visual EN standard                                                      |
| ThermSAFE™ plastic FR zipper // CE Certified                                           |

#### FABRIC SPECIFICATION

Outer Layer: VXS+ Inherent Special Weave fabric with Waterproof Membrane - 250gms Lining Layer: VXS+ Inherent Woven fabric - 120gms