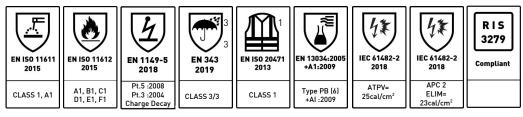

#### **EN STANDARDS**

**PRODUCT DESCRIPTION** 

ProGARM introduced new lightweight waterproof jacket meeting numerous EN Standards, the 9422 offers the ultimate innovation and protection. Brilliantly designed with the wearer's safety, comfort and convenience in mind, it boasts many additional features such as seamless shoulder and a fully adjustable hood. Jacket should be worn with 9622 Waterproof Salopettes as a two-piece set.

## **FEATURES AND BENEFITS**

| Elasticated inner cuffs // Wind proofing                                               |
|----------------------------------------------------------------------------------------|
| Storm flap // Wind proofing                                                            |
| Taped seams // Waterproof / windproof                                                  |
| Cuff tabs with VELCRO® Brand fasteners // Improved fit                                 |
| Fully adjustable, fold away hood with Velcro // Safety and comfort                     |
| Removable Hood                                                                         |
| Radio loop attaching point on left breast                                              |
| Zipped Napoleon pocket on left breast with incorporated phone pocket // Safe and secur |
| Inner pockets on right hand breast // Storage space                                    |
| Covered, zipped hand pockets // Keeps out debris and keeps contents secure             |
| No seams on shoulder // Improved durability and comfort whilst wearing a harness       |
| Mandarin collar // Maximum neck protection                                             |
| 50mm FR reflective tape // Increased durability                                        |
| 120gms lining // Lightweight                                                           |
| Easy stretch side panels // Wear comfort                                               |
| Extended back // Protection when bending over                                          |
| SafetyICON™ // Visual EN standard                                                      |
| ThermSAFE™ plastic FR zipper // CE Certified                                           |