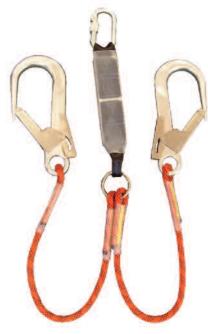

The Twin Lanyard allows the user freedom of movement without the risk of being unattached at any time.

Product Code:

ABSRL - Single Rope Lanyard
ABTRL - Twin Rope Lanyard

Conformance:

**BS EN 355** 

**BS EN 358** 

## Ranges:

- •ABSRL1.5 Sinlge Rope Lanyard 1.5m
- •ABSRL1.5SH Single Rope Lanyard
- 1.5m c/w Scaffold Hooks and Karabiner
- •ABTRL1.5 Twin Rope Lanyard 1.5m
- •ABTRL1.5SH Twin Rope Lanyard
- 1.5m Lines c/w Scaffold Hooks