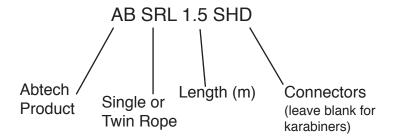

## ABSRL / ABTRL Rope Lanyards

ABTRL1.25SH

As standard, our Lanyards come complete with Karabiners each end. For other variants, please use the following codes:

SL - Soft Loops

SH - Snap Scaffold Hooks

SC - Pear Shaped Scaffold Hooks

D - Delta Mallion

e.g ABSRL1.5SH is a 1.5m Single Rope Lanayrd c/w a Snap Scaffold Hook and Karabiner

Shock absorbing Rope Lanyards are available as a single or twin.

Designed for fall protection, complete with an integral shock absorber, which in the event of a fall minimises the force exerted on the user.