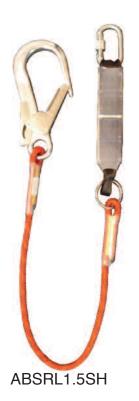

## ABSRL / ABTRL Rope Lanyards

ABTRL1.25SH

As standard, our Lanyards come complete with Karabiners each end. For other variants, please use the following codes:

SL - Soft Loops

SH - Snap Scaffold Hooks

SC - Pear Shaped Scaffold Hooks

D - Delta Mallion

e.g ABSRL1.5SH is a 1.5m Single Rope Lanayrd c/w a Snap Scaffold Hook and Karabiner

Shock absorbing Rope Lanyards are available as a single or twin.

Designed for fall protection, complete with an integral shock absorber, which in the event of a fall minimises the force exerted on the user.

The Twin Lanyard allows the user freedom of movement without the risk of being unattached at any time.

Product Code:

ABSRL - Single Rope Lanyard
ABTRL - Twin Rope Lanyard

Conformance:

**BS EN 355** 

**BS EN 358** 

## Ranges:

- •ABSRL1.5 Sinlge Rope Lanyard 1.5m
- •ABSRL1.5SH Single Rope Lanyard
- 1.5m c/w Scaffold Hooks and Karabiner
- •ABTRL1.5 Twin Rope Lanyard 1.5m
- •ABTRL1.5SH Twin Rope Lanyard
- 1.5m Lines c/w Scaffold Hooks