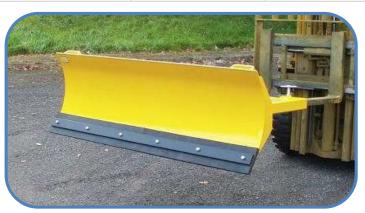

Our Adjustable Snow Plough fits to the truck by the following means.

Simply; ensure the screw clamps on the pockets are unscrewed to allow the forks to enter. Drive the truck into the pockets as far as possible, then simply tghten the clamps, ensuring adequate retention is achieved.

To adjust the blade angle; remove the lynch pins from the 2 removable drop pins, then move the blade to the desired postion. Replace both drop pins and re-fit the lynch pins.

CONTACT Adjustable Snow Ploughs allow simple adjustment enabling the plough to sweep left, right or straight ahead. Castors and rubber blade inserts are fitted as standard.