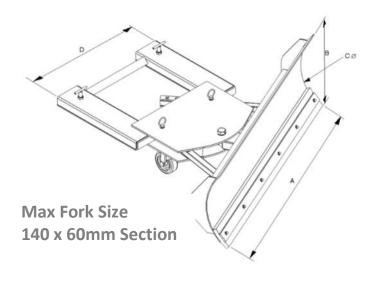

| Model Ref.  | А      | В     | С     | D     |
|-------------|--------|-------|-------|-------|
| ASP 1525 RC | 1525mm | 550mm | 380mm | 804mm |
| ASP 1830 RC | 1830mm | 550mm | 380mm | 804mm |
| ASP 2130 RC | 2130mm | 550mm | 380mm | 804mm |

| Model Ref.  | Weight | C of G |
|-------------|--------|--------|
| ASP 1525 RC | 133kgs | 752mm  |
| ASP 1830 RC | 142kgs | 773mm  |
| ASP 2130 RC | 150kgs | 789mm  |