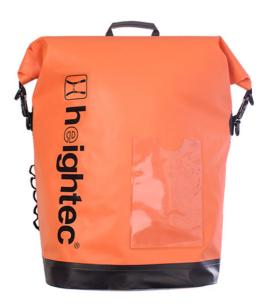

## KARI 65 transport bag, 65L, WLL 20kg

**B65** 

## Durable equipment bag with shoulder straps, roll top closure and WLL for lifting.

PVC rope / kit bag with 65L capacity and roll top closure.

- welded seams for increased strength
- double thickness base for increased durability
- waterproof construction
- clear document pocket on front
- lockable for issuing personal or rescue equipment
- padded shoulder straps and back pad for comfort
- rated for lifting up to 20kg
- daisy chain on outside for extra storage ( rated 5kg)
- marked with WLL and unique ID number for control as lifting equipment.
- factor of safety 7:1
- fits up to 200m of 11mm rope

## Specifications:

Size: 65L

EN Test Mass:

Loading: 20kg WLL

Conformity: non PPE

Materials: PVC, Nylon

Weight (kg):

Industries: All working at height industries