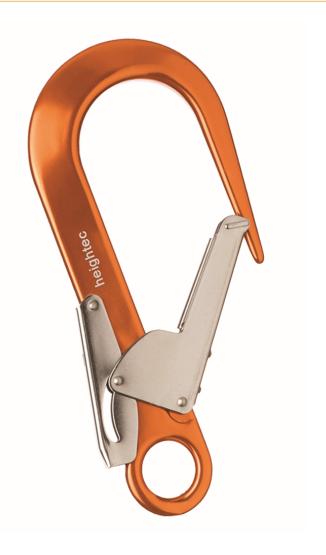

## Scaffold hook, alloy 22kN

**CH01** 

## Aluminium alloy hook with wide opening and double action gate.

Double action stainless steel gate.

Auto locking.

One handed action.

Captive eye attachment point helps ensure correct loading orientation.

Overall size 23 cm x 11 cm

60 mm gate opening

Also available with modified gate for rescue use - CH01AM

Special gate modification prevents incorrect attachment to the casualty when used with the reach pole -  $\ensuremath{\mathsf{MRM}}$ 

## Specifications:

NB: specifications and colour may change without notice.

Size:

EN Test Mass:

Loading: 22kN

Conformity: EN362

Materials: Aluminium body, stainless steel gate

Weight (kg): 0.48