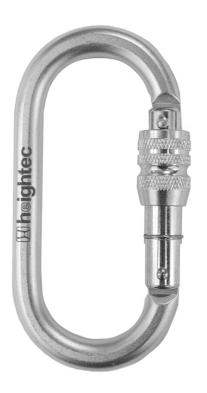

## Karabiner with screwgate closure

Oval screwgate karabiner.

Compatible with virtually all pulley systems.

Steel body and gate.

18 mm gate opening.

Will not lock up under load - unlike other economy models the gate is designed so that the screw barrel will not jam against the nose when the karabiner is loaded.

## **Specifications:**

NB: specifications and colour may change without notice.

Size: 10mm, 18mm gate opening.

EN Test Mass:

Loading: 25 kN major axis

Conformity: EN362

Materials: Zinc plated steel and Aluminium