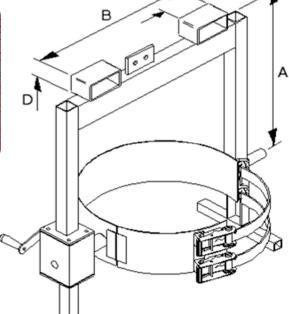

| Model Ref. | Capacity | No. Of Drums | Drum Type | Type of Operation | "A" Load Centre | "B" Fork Spread | "C" Fork Spread | "D" Fork Thickness |
|------------|----------|--------------|-----------|-------------------|-----------------|-----------------|-----------------|--------------------|
| DTR-3-SC   | 360kgs   | 1            | 1         | Crank Handle      | 818mm           | 707mm           | 140mm           | 60mm               |
| DTR-4-SC   | 360kgs   | 1            | 1         | Loop Chain        | 818mm           | 707mm           | 140mm           | 60mm               |
| DTR-3-DS   | 360kgs   | 1            | 1 & 2     | Crank Handle      | 818mm           | 707mm           | 140mm           | 60mm               |
| DTR-4-DS   | 360kgs   | 1            | 1 & 2     | Loop Chain        | 818mm           | 707mm           | 140mm           | 60mm               |
| DTR-3-110  | 200kgs   | 1            | 1         | Crank Handle      | 688mm           | 547mm           | 140mm           | 60mm               |
| DTR-4-110  | 200kgs   | 1            | 1         | Loop Chain        | 688mm           | 547mm           | 140mm           | 60mm               |