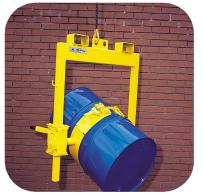

CONTACT Crane Slung Drum Rotators are designed for controlled manual rotation of 210 litre drums, the attachment is slung under a crane, small fork pockets are fitted for use with a forklift truck. The gearbox allows controlled pouring and rotation through a full 360 degrees. Variations of girdle types are available to suit either steel or plastic drums. There is also a model for heavier drums of powder, scrap etc. As well as a model to suit 110 litre drums.

Our popular Crane Slung Drum Rotator is designed to offer controlled pouring and transport of drums. In order to pick up a drum, set the girdle to its horizontal position by using the handle or chain fitted to the geared turning box./gearbox. The lifting yoke must then be positioned at a height such that the girdle fits between the drums centre most rolling hoops. Once securely fastened the drum can be lifted to pouring height and rotation can commnece again by means of the handle or chain fitted to the gearbox. Thegearbox will lock the drum at any angle during tipping.