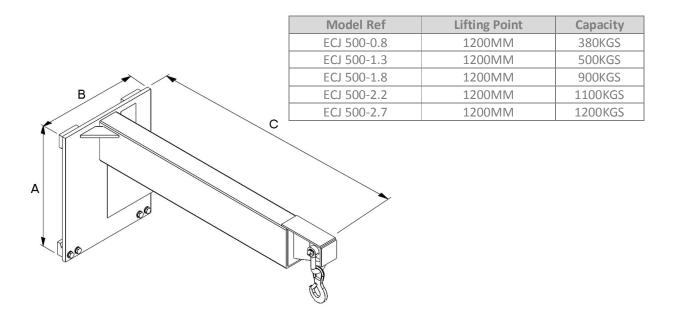

| Model Ref   | Truck Capacity | Carriage Cls | " A " | "B"   | "C"    |
|-------------|----------------|--------------|-------|-------|--------|
| ECJ 500-0.8 | 1000KGS        | 2            | 500MM | 400MM | 1200MM |
| ECJ 500-1.3 | 1500KGS        | 2            | 500MM | 400MM | 1200MM |
| ECJ 500-1.8 | 2000KGS        | 2            | 500MM | 400MM | 1200MM |
| ECJ 500-2.2 | 2500KGS        | 2            | 500MM | 400MM | 1200MM |
| ECJ 500-2.7 | 3000KGS        | 3            | 600MM | 400MM | 1200MM |