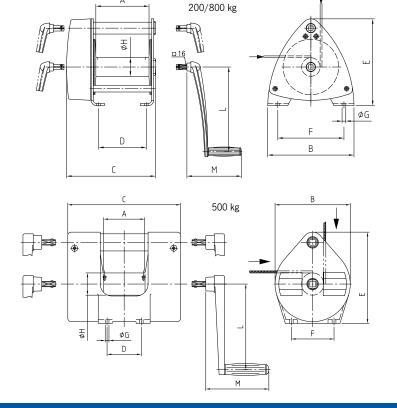

<sup>\*</sup>recommended rope: DIN 3060 FE-znk 1770 sZ-spa

<sup>\*\*</sup>load/fast speed gear

| Dimensions | i         |           |           |
|------------|-----------|-----------|-----------|
| Model      | GAMMA 200 | GAMMA 500 | GAMMA 800 |
| Art. no.   | 40270004  | 40270001  | 40270006  |
| A, mm      | 120       | 120       | 200       |
| B, mm      | 160       | 220       | 326       |
| C, mm      | 192       | 330       | 336       |
| D, mm      | 152       | 100       | 180       |
| E, mm      | 165       | 267       | 327       |
| F, mm      | 135       | 125       | 250       |
| ØG, mm     | 9.5       | 11        | 14        |
| ØH, mm     | 50        | 60        | 70        |
| L, mm      | 320       | 250       | 320       |
| M, mm      | 207       | 165       | 207       |