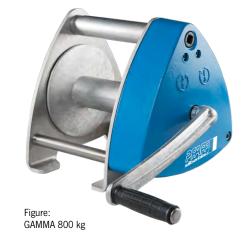

## Console-mounted aluminum wire rope winch SW-K GAMMA

The alu console-mounted wire rope winch SW-K GAMMA is suitable for use outdoors with its robust build.

- Carrying loads 200 800 kg
- Compact aluminum housing and closed chain drive
- As of 500 kg carrying load with fast gear for small loads and faster coiling and uncoiling of the unloaded rope
- Smoothly running spur gear for high efficiency
- Low-friction shaft with plain bearings for better rope unwinding and a longer service life of the winch
- Wide rope drum for large rope holder and two rope attachments
- Simple and quick attachment
- Integrated safety spring brake system and removable hand crank
- Winch can be operated from either side

| Technical data |          |                                   |                       |         |                                              |                                  |                         |                      |        |                    |
|----------------|----------|-----------------------------------|-----------------------|---------|----------------------------------------------|----------------------------------|-------------------------|----------------------|--------|--------------------|
| Model          | Art. no. | Capacity<br>1 <sup>st</sup> layer | Capacity<br>top layer | Rope-Ø* | Useable rope<br>length 1 <sup>st</sup> layer | Useable rope<br>length top layer | Lift per crank rotation | Req. crank<br>effort | Ratio  | Weight w/o<br>rope |
|                |          | [kg]                              | [kg]                  | [mm]    | [m]                                          | [m]                              | [mm]                    | [daN]                |        | [kg]               |
| GAMMA 200      | 40270004 | 200                               | 110                   | 4       | 3.6                                          | 40                               | 195                     | 19                   | -      | 6                  |
| GAMMA 500      | 40270001 | 500                               | 200                   | 6       | 4.2                                          | 50                               | 60/400**                | 12                   | 6.57:1 | 14                 |
| GAMMA 800      | 40270006 | 800                               | 350                   | 7       | 5.3                                          | 78                               | 36/280**                | 18                   | 7.57:1 | 16                 |