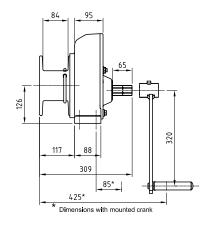

#### Standard equipment

- Removable hand crank
- Encapsulated gearbox running in oil bath
- High-quality painting to improve corrosion protection

| Technical data |           |                                   |                                                |        |                                                 |                                                 |                                                     |                                                     |  |  |  |  |
|----------------|-----------|-----------------------------------|------------------------------------------------|--------|-------------------------------------------------|-------------------------------------------------|-----------------------------------------------------|-----------------------------------------------------|--|--|--|--|
| Model          | Art. no.  | Capacity<br>1 <sup>st</sup> layer | Capacity<br>4 <sup>th</sup> layer<br>top layer | Rope-Ø | Useable<br>rope length<br>1 <sup>st</sup> layer | Useable<br>rope length<br>4 <sup>th</sup> layer | Lift per crank<br>rotation<br>1 <sup>st</sup> layer | Lift per crank<br>rotation<br>4 <sup>th</sup> layer |  |  |  |  |
|                |           | [kg]                              | [kg]                                           | [mm]   | [m]                                             | [m]                                             | [mm]                                                | [mm]                                                |  |  |  |  |
| OMEGA BGV D8   | 192010587 | 1000                              | 692                                            | 8*     | 1.6                                             | 13.1                                            | 29                                                  | 42                                                  |  |  |  |  |
| OMEGA ATEX     | 192010588 | 1000                              | 692                                            | 8*     | 1.6                                             | 13.1                                            | 29                                                  | 42                                                  |  |  |  |  |
| OMEGA Offshore | 192010589 | 800                               | 800                                            | 10**   | 1.2                                             | 4.3                                             | 30                                                  | 35                                                  |  |  |  |  |

| Model          | Art. no.  | Req. crank effort<br>(full load) | Driving torque<br>Mta | Max. load cycles<br>per hour full load | Input speed<br>Mta | Duty ratio | Weight w/o rope max. |
|----------------|-----------|----------------------------------|-----------------------|----------------------------------------|--------------------|------------|----------------------|
|                |           | [daN]                            | [Nm]                  |                                        | [1/min]            |            | [kg]                 |
| OMEGA BGV D8   | 192010587 | 17                               | 54                    | -                                      | 100                | S3-50%     | ca. 38               |
| OMEGA ATEX     | 192010588 | 17                               | 3                     | 3                                      | -                  | -          | ca. 38               |
| OMEGA Offshore | 192010589 | 17                               | 54                    | -                                      | 100                | S3-50%     | ca. 38               |