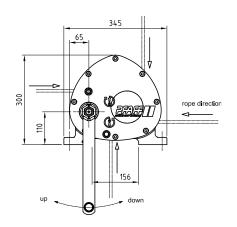

#### Standard equipment

- Removable hand crank
- Encapsulated gearbox running in oil bath
- High-quality painting to improve corrosion protection

| Technical data |           |                                   |                                                |        |                                                 |                                                 |                                                     |                                                     |  |  |  |  |
|----------------|-----------|-----------------------------------|------------------------------------------------|--------|-------------------------------------------------|-------------------------------------------------|-----------------------------------------------------|-----------------------------------------------------|--|--|--|--|
| Model          | Art. no.  | Capacity<br>1 <sup>st</sup> layer | Capacity<br>4 <sup>th</sup> layer<br>top layer | Rope-Ø | Useable<br>rope length<br>1 <sup>st</sup> layer | Useable<br>rope length<br>4 <sup>th</sup> layer | Lift per crank<br>rotation<br>1 <sup>st</sup> layer | Lift per crank<br>rotation<br>4 <sup>th</sup> layer |  |  |  |  |
|                |           | [kg]                              | [kg]                                           | [mm]   | [m]                                             | [m]                                             | [mm]                                                | [mm]                                                |  |  |  |  |
| OMEGA BGV D8   | 192010587 | 1000                              | 692                                            | 8*     | 1.6                                             | 13.1                                            | 29                                                  | 42                                                  |  |  |  |  |
| OMEGA ATEX     | 192010588 | 1000                              | 692                                            | 8*     | 1.6                                             | 13.1                                            | 29                                                  | 42                                                  |  |  |  |  |
| OMEGA Offshore | 192010589 | 800                               | 800                                            | 10**   | 1.2                                             | 4.3                                             | 30                                                  | 35                                                  |  |  |  |  |

| Model          | Art. no.  | Req. crank effort<br>(full load) | Driving torque<br>Mta | Max. load cycles<br>per hour full load | Input speed<br>Mta | Duty ratio | Weight w/o rope max. |
|----------------|-----------|----------------------------------|-----------------------|----------------------------------------|--------------------|------------|----------------------|
|                |           | [daN]                            | [Nm]                  |                                        | [1/min]            |            | [kg]                 |
| OMEGA BGV D8   | 192010587 | 17                               | 54                    | -                                      | 100                | S3-50%     | ca. 38               |
| OMEGA ATEX     | 192010588 | 17                               | 3                     | 3                                      | -                  | -          | ca. 38               |
| OMEGA Offshore | 192010589 | 17                               | 54                    | -                                      | 100                | S3-50%     | ca. 38               |