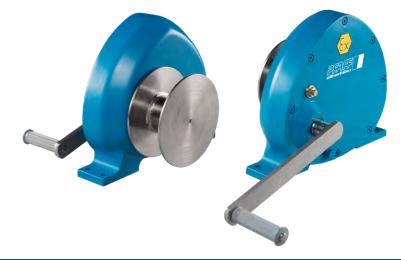

# Console-mounted wire rope winch OMEGA

Developed for special challenges: the OMEGA console-mounted wire rope winch offers perfect functional safety in areas such as the ATEX (explosion protection) or offshore ones.

The OMEGA DGUV V54 (BGV D8) and OMEGA OFFSHORE versions are prepared for manual operation and operation via an external motor-powered drive.

#### Standard equipment

- Removable hand crank
- Encapsulated gearbox running in oil bath
- High-quality painting to improve corrosion protection

| Technical data |           |                                   |                                                |        |                                                 |                                                 |                                                     |                                                     |  |  |  |  |
|----------------|-----------|-----------------------------------|------------------------------------------------|--------|-------------------------------------------------|-------------------------------------------------|-----------------------------------------------------|-----------------------------------------------------|--|--|--|--|
| Model          | Art. no.  | Capacity<br>1 <sup>st</sup> layer | Capacity<br>4 <sup>th</sup> layer<br>top layer | Rope-Ø | Useable<br>rope length<br>1 <sup>st</sup> layer | Useable<br>rope length<br>4 <sup>th</sup> layer | Lift per crank<br>rotation<br>1 <sup>st</sup> layer | Lift per crank<br>rotation<br>4 <sup>th</sup> layer |  |  |  |  |
|                |           | [kg]                              | [kg]                                           | [mm]   | [m]                                             | [m]                                             | [mm]                                                | [mm]                                                |  |  |  |  |
| OMEGA BGV D8   | 192010587 | 1000                              | 692                                            | 8*     | 1.6                                             | 13.1                                            | 29                                                  | 42                                                  |  |  |  |  |
| OMEGA ATEX     | 192010588 | 1000                              | 692                                            | 8*     | 1.6                                             | 13.1                                            | 29                                                  | 42                                                  |  |  |  |  |
| OMEGA Offshore | 192010589 | 800                               | 800                                            | 10**   | 1.2                                             | 4.3                                             | 30                                                  | 35                                                  |  |  |  |  |