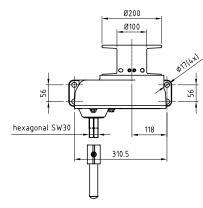

#### Standard equipment

- Removable hand crank
- Encapsulated gearbox running in oil bath
- High-quality painting to improve corrosion protection

| Technical data |           |                                   |                                                |        |                                                 |                                                 |                                                     |                                                     |  |  |  |  |
|----------------|-----------|-----------------------------------|------------------------------------------------|--------|-------------------------------------------------|-------------------------------------------------|-----------------------------------------------------|-----------------------------------------------------|--|--|--|--|
| Model          | Art. no.  | Capacity<br>1 <sup>st</sup> layer | Capacity<br>4 <sup>th</sup> layer<br>top layer | Rope-Ø | Useable<br>rope length<br>1 <sup>st</sup> layer | Useable<br>rope length<br>4 <sup>th</sup> layer | Lift per crank<br>rotation<br>1 <sup>st</sup> layer | Lift per crank<br>rotation<br>4 <sup>th</sup> layer |  |  |  |  |
|                |           | [kg]                              | [kg]                                           | [mm]   | [m]                                             | [m]                                             | [mm]                                                | [mm]                                                |  |  |  |  |
| OMEGA BGV D8   | 192010587 | 1000                              | 692                                            | 8*     | 1.6                                             | 13.1                                            | 29                                                  | 42                                                  |  |  |  |  |
| OMEGA ATEX     | 192010588 | 1000                              | 692                                            | 8*     | 1.6                                             | 13.1                                            | 29                                                  | 42                                                  |  |  |  |  |
| OMEGA Offshore | 192010589 | 800                               | 800                                            | 10**   | 1.2                                             | 4.3                                             | 30                                                  | 35                                                  |  |  |  |  |

| Model          | Art. no.  | Req. crank effort<br>(full load) | Driving torque<br>Mta | Max. load cycles<br>per hour full load | Input speed<br>Mta | Duty ratio | Weight w/o rope max. |
|----------------|-----------|----------------------------------|-----------------------|----------------------------------------|--------------------|------------|----------------------|
|                |           | [daN]                            | [Nm]                  |                                        | [1/min]            |            | [kg]                 |
| OMEGA BGV D8   | 192010587 | 17                               | 54                    | -                                      | 100                | S3-50%     | ca. 38               |
| OMEGA ATEX     | 192010588 | 17                               | 3                     | 3                                      | -                  | -          | ca. 38               |
| OMEGA Offshore | 192010589 | 17                               | 54                    | -                                      | 100                | S3-50%     | ca. 38               |