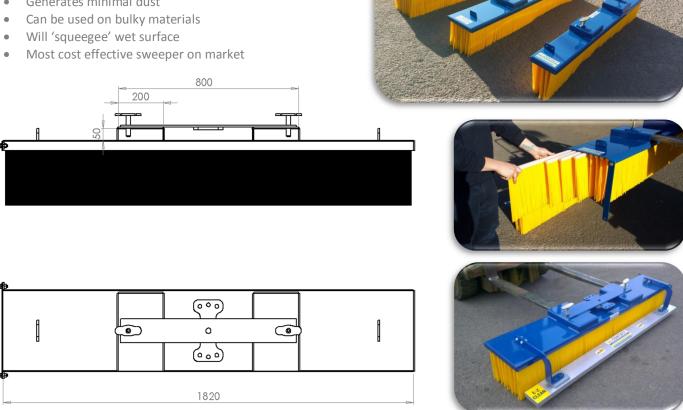

With a pressed 3mm steel body and 5, 8 or 11 rows of 1800mm wide durable polypropelene bristles the sweeper is robust enough to cope with a suprising workload whilst still maintaining a clean pass. With the option for replacement bristle kits the sweeper really is the most cost effective sweeping solution on the market!

Debris that can be swept include snow, gravel, sand, leaves and much more.

The unit simply sits on the tip of the forks and secures via screw clamps, and any forklift becomes transformed into a sweeper. Models also avaliable with full fork pockets and retention behind the fork heel.

The Easi-Sweep offers the following advantages just to name a few:

- Highly durable
- Manufactured by the "Quality Leader"
- Generates minimal dust