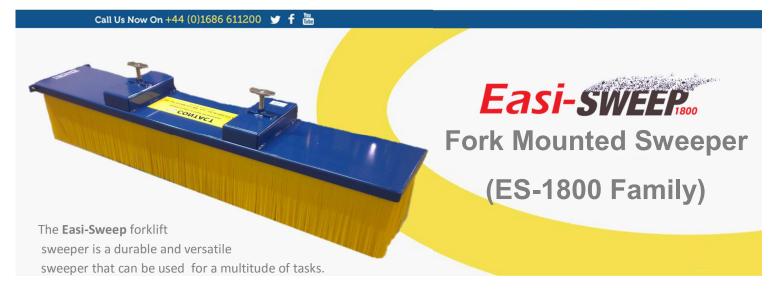

With a pressed 3mm steel body and 5, 8 or 11 rows of 1800mm wide durable polypropelene bristles the sweeper is robust enough to cope with a suprising workload whilst still maintaining a clean pass. With the option for replacement bristle kits the sweeper really is the most cost effective sweeping solution on the market!

Debris that can be swept include snow, gravel, sand, leaves and much more.

The unit simply sits on the tip of the forks and secures via screw clamps, and any forklift becomes transformed into a sweeper. Models also avaliable with full fork pockets and retention behind the fork heel.

The Easi-Sweep offers the following advantages just to name a few:

- Highly durable
- Manufactured by the "Quality Leader"
- Generates minimal dust