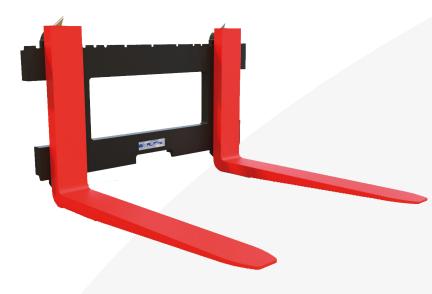

## False Dummy Carriage - EWC

Designed to hang on the existing forklift carriage to extend the width, which in turn allows for a wider fork spread or to allow four forks to be hung onto the carriage.

Our False carriages are manufactured from high quality 50D Boron steel, offering high abrasive qualities which greatly reduces the wear along the top rails from the forks sliding back and forth.

## Features & Benefits

- Increases the width of the existing carriage to allow a wider fork spread setting
- Manufactured from high quality 50D Boron steel offering high anti-abrasive qualities
- Produced in any width, providing complete flexibility to your requirements
- CE marked and supplied with all relevant health & safety documentation