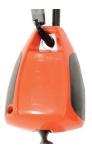

### Rapid Lock-on

The brake activates quickly under the acceleration of the user and triggers the Pawl to lock onto the shaft.

PC/ABS Housings with Grips High strength housings give protection to the mechanical assembly and include TPE grips to both sides.