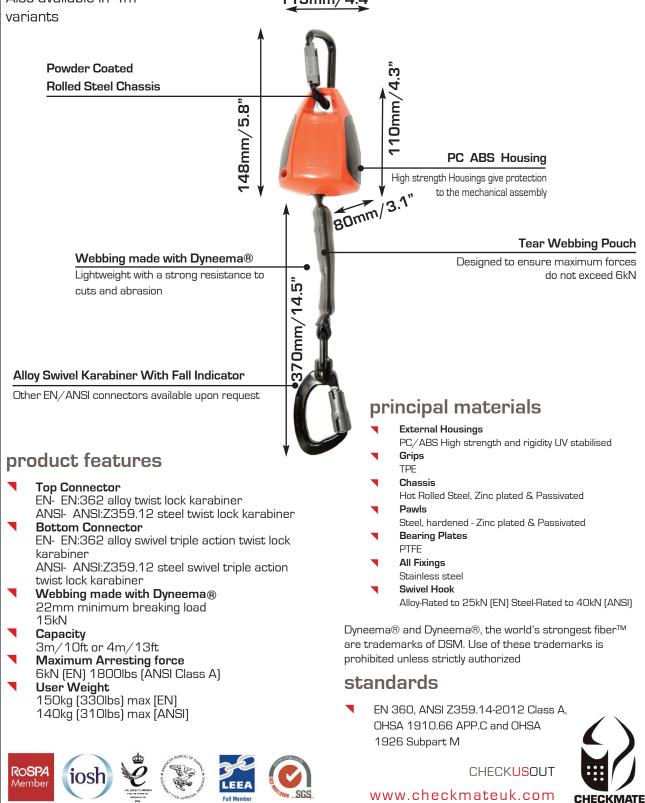

### Rapid Lock-on

The brake activates quickly under the acceleration of the user and triggers the Pawl to lock onto the shaft.

PC/ABS Housings with Grips High strength housings give protection to the mechanical assembly and include TPE grips to both sides.

# Webbing & Shaft One piece shaft supports the webbing made with Dyneema® which has a minimum breaking load of 15kN. 5kN. 5kN 5kN

#### Shock Pouch The shock pouch reduces peak shock loads to less than 6kN and extends to varying amounts depending on the fall conditions.

Fall Indicating Swivel Hook The swivel hook includes a fall indicator, which clearly shows if the device has been subjected to a shock load.

Also available in 4m variants

113mm/4.4"

FAB3W XCALIBRE Technical

Data Sheet

TDS0,

SSI

JE

80