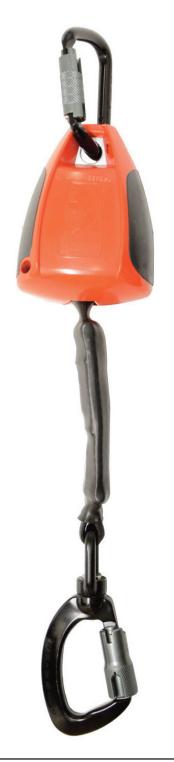

## Checkmate FAB3W - 3m Webbing Fall Arrest Block

The FAB3W is a lightweight palm size Fall Arrest Block and is so light it can be mounted directly to the users harness via the rear D connector. Also available as a dual assembly for 100% tie off whilst moving between anchorages whilst moving around a structure.

# Webbing & Shaft One piece shaft supports the webbing made with Dyneema® which has a minimum breaking load of 15kN. 5kN. 5kN 5kN

#### Shock Pouch The shock pouch reduces peak shock loads to less than 6kN and extends to varying amounts depending on the fall conditions.

Fall Indicating Swivel Hook The swivel hook includes a fall indicator, which clearly shows if the device has been subjected to a shock load.