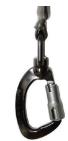

#### Shock Pouch The shock pouch reduces peak shock loads to less than 6kN and extends to varying amounts depending on the fall conditions.

Fall Indicating Swivel Hook The swivel hook includes a fall indicator, which clearly shows if the device has been subjected to a shock load.