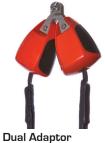

A simple coupler connects two FAB3W's which can be mounted on the rear "D" of a full body harness giving the user two attachment points for greater safety in the workplace.