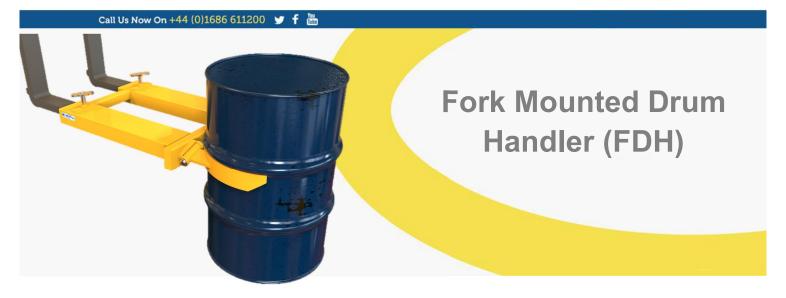

CONTACT Fork Mounted Drum Handlers are the entry level drum grab designed solely for handling steel drums with rolling hoops. Ideal for low to medium volume movement of drums around the factory or store. Fully automatic operation.

Our best selling drum handler has a fully automatic action. The attachment has two curved arms which hinge at one end. To lift a drum, approach it with the clamp arms horizontal and postioned halfway up the drum, between two rolling hoops. When the arms contact the drum they will open automatically, falling back around the drum as you proceed forwards. When the attachment is raised the arms will grip the drum tightly under the upper rolling hoop.