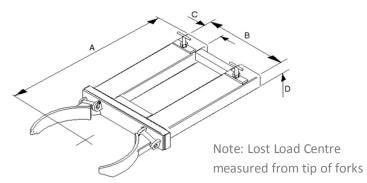

| Model     | Capacity | No of | Drum  | "A" Load | "B" Fork | "C" Fork | "D" Fork  |
|-----------|----------|-------|-------|----------|----------|----------|-----------|
|           |          | Drums | Types | Centre   | Spread   | Width    | Thickness |
| FDH-1     | 500kgs   | 1     | 1     | 1110mm   | 560mm    | 140mm    | 50mm      |
| FDH-1-BP  | 500kgs   | 1     | 1     | 1110mm   | 560mm    | 180mm    | 90mm      |
| FDH-1-HD  | 1000kgs  | 1     | 1     | 1120mm   | 560mm    | 140mm    | 50mm      |
| FDH-1-110 | 250kgs   | 1     | 1     | 1000mm   | 450mm    | 140mm    | 50mm      |
| FDH-2     | 1000kgs  | 2     | 1 & 2 | 1110mm   | 880mm    | 140mm    | 50mm      |
| FDHU-1    | 500kgs   | 1     | 1 & 2 | 1110mm   | 560mm    | 140mm    | 50mm      |
| FDHU-2    | 1000kgs  | 2     | 1 & 2 | 1110mm   | 880mm    | 140mm    | 50mm      |

| Model     | Weight | C of G | Lost Load |  |
|-----------|--------|--------|-----------|--|
|           |        |        | Centre    |  |
| FDH-1     | 43kgs  | 554mm  | 130mm     |  |
| FDH-1-BP  | 73kgs  | 554mm  | 130mm     |  |
| FDH-1-HD  | 58kgs  | 558mm  | 140mm     |  |
| FDH-1-110 | 40kgs  | 549mm  | 130mm     |  |
| FDH-2     | 60kgs  | 636mm  | 130mm     |  |
| FDHU-1    | 49kgs  | 582mm  | 130mm     |  |
| FDHU-2    | 73kgs  | 669mm  | 130mm     |  |