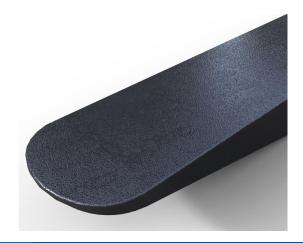

Our range also come with a fully capped rounded toe, for durability and strength, whilst the shape allows easy entry and exit from loads. Our range of extensions are manufactured from a 5mm mild steel pressed section, with two 8mm stiffening plates welded inside each section, ensuring CONTACT extensions are one of the strongest in the market.