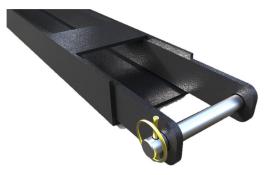

Our best selling Fork Extension Range fit to truck quickly and easily. Simply; remove the heel pin and drive into the extensions, once fully entered, simple lift and re-fit the heel pin.

CONTACT Fork Extensions are designed to offer occasional long reach and stabilising capabilities. Allow stable and safe handling of loads, which are longer than the truck forks whilst retaining truck manoeuvrability for conventional operation. Our fork extensions come with a closed section at the heel, ensuring suitability for any drop of fork, in compliance with BS EN 13284.