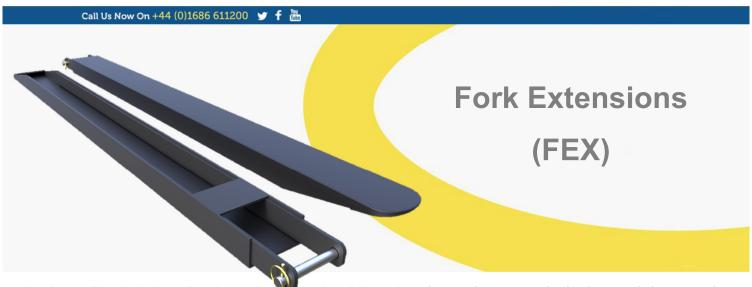

Our best selling Fork Extension Range fit to truck quickly and easily. Simply; remove the heel pin and drive into the extensions, once fully entered, simple lift and re-fit the heel pin.

CONTACT Fork Extensions are designed to offer occasional long reach and stabilising capabilities. Allow stable and safe handling of loads, which are longer than the truck forks whilst retaining truck manoeuvrability for conventional operation. Our fork extensions come with a closed section at the heel, ensuring suitability for any drop of fork, in compliance with BS EN 13284.

Our range also come with a fully capped rounded toe, for durability and strength, whilst the shape allows easy entry and exit from loads. Our range of extensions are manufactured from a 5mm mild steel pressed section, with two 8mm stiffening plates welded inside each section, ensuring CONTACT extensions are one of the strongest in the market.