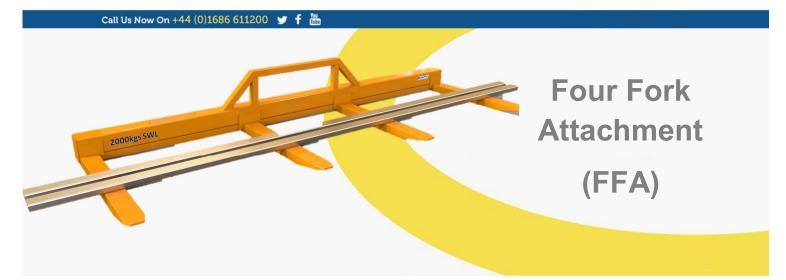

CONTACT Four Fork Attachments are designed for handling extra wide pallets or long products such as steel or plastic pipes, steel flats or timber.

Our Four Fork Attachments are manufactured to suit individual trucks and applications. It is important to provide all information stated below when ordering.