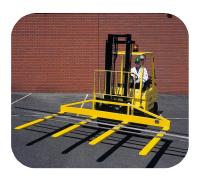

Solid Outer Fork Models are available by request.

To fit; simply lower the truck forks fully and drive slowly forward until the fork face contacts the beam of the attachment. Then fit the heel pin behind the truck forks. Ensure the attachment is fully secured before use.