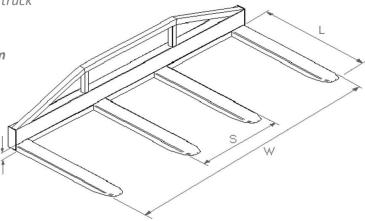

Attachment Fork Length (L) **must not** exceed truck fork length by more than 50%

Maximum Lateral Adjustment is **1000mm** 

| Model Ref | Max SWL | LLC  |
|-----------|---------|------|
|           | (kg)    | (mm) |
| FFA-1     | 1000    | 80   |
| FFA-2     | 2000    | 80   |
| FFA-3     | 3000    | 80   |
| FFA-4     | 4000    | 160  |
| FFA-5     | 5000    | 160  |