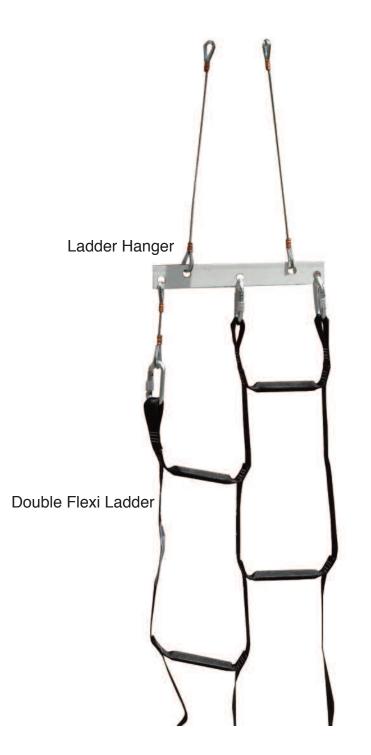

## FLEXID Double Flexi Ladder

The Flexi Ladder is the ultimate solution for all your rescue and construction needs. It is the most valuable when you need an instant, portable, nonpermanent ladder. The Flexi Ladder comes in 10ft (3.05m) sections. A maximum of 20 sections can be connected together safely. Optional Ladder Hanger c/w Karabiners.