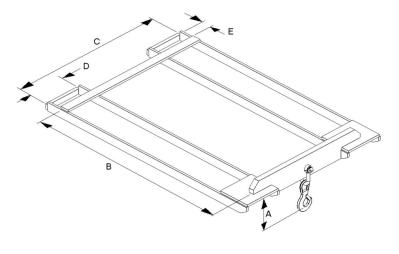

| Model Ref.  | Capacity | "A"   | "B"   | "C"   | "D" Max Width | "E" Max Thickness |
|-------------|----------|-------|-------|-------|---------------|-------------------|
| FMH 600-1.0 | 1000kgs  | 188mm | 600mm | 713mm | 150mm         | 50mm              |
| FMH 900-1.0 | 1000kgs  | 188mm | 900mm | 713mm | 150mm         | 50mm              |
| FMH 600-1.3 | 1300kgs  | 209mm | 600mm | 713mm | 150mm         | 50mm              |
| FMH 900-1.3 | 1300kgs  | 209mm | 900mm | 713mm | 150mm         | 50mm              |
| FMH 600-2.0 | 2000kgs  | 224mm | 600mm | 713mm | 150mm         | 50mm              |
| FMH 900-2.0 | 2000kgs  | 224mm | 900mm | 713mm | 150mm         | 50mm              |
| FMH 600-2.5 | 2500kgs  | 235mm | 600mm | 713mm | 150mm         | 50mm              |
| FMH 900-2.5 | 2500kgs  | 235mm | 900mm | 713mm | 150mm         | 50mm              |