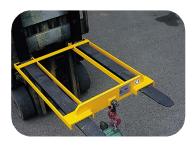

Our hugely popular Fork Mounted Hooks can be fitted to your fork truck quickly and easily; simply, lift the front of the attachment where the hook is located until the attachment is approximately at 45 degrees. The attachment can then be slid on the forks towards the carriage. When the attachment is a far back as possible lower the front down onto the forks and the retaining bar will go up behind the forks and hence the hook is ready for use.

CONTACT Fork Mounted Hooks are a simple and cost effective means of converting the fork lift truck into a mobile crane. Anchor bars at the back of the attachment lock behind the heels of the forks to prevent movement of the attachment.