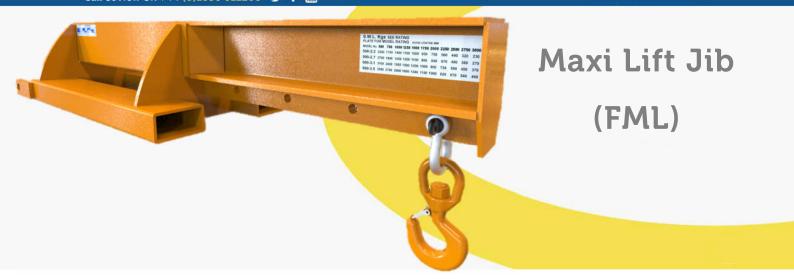

Our best selling Maxi Lift Jib is designed to offer a solution to the handling of larger, heavier loads safely. To fit, simply ensure the heel pins are removed, then drive slowly into the attachment sleeves as far as possible. Then simply re-fit the heel pin behind the forks of the truck and the jib is now ready to begin lifting.

CONTACT Maxi Lift Jibs are designed for a heavier range of fork trucks for handling large unpalletised loads. Bar locked behind the fork heels for safety. Supplied with hook & shackle to allow load to be placed at varying load centres.