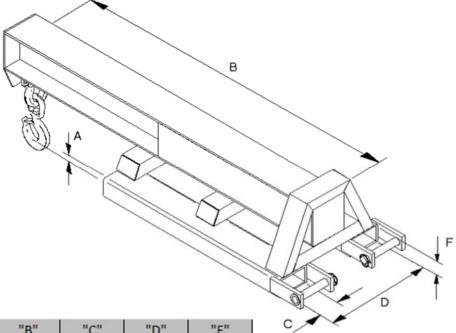

| Model Ref   | Truck Capacity | "A"   | "B"    | "C" | "D" | "F" |
|-------------|----------------|-------|--------|-----|-----|-----|
| FML 600-5.5 | 6000kgs        | 329mm | 2000mm | 150 | 620 | 70  |
| FML 600-6.5 | 7000kgs        | 329mm | 2000mm | 150 | 620 | 70  |
| FML 600-7.4 | 8000kgs        | 314mm | 2500mm | 150 | 620 | 70  |
| FML 600-9.2 | 10000kgs       | 349mm | 2500mm | 190 | 770 | 90  |