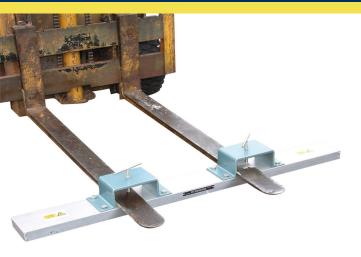

## Magnetic Sweeper - Magnasweep

Ideal for keeping car parks, container depots and warehouses free from metal debris such as swarf, nails, nuts & bolts etc., the forklift Magnasweep magnet simply slides onto the forklift forks, offering quick and easy operation

With a corrosion resistant, robust design, this forklift magnetic sweeper will pick up metal contamination from approx 4-5" off the ground.

The magnetic surface of the sweeper is easily cleaned, and once your cleaning operations are complete, the forklift magnet can be removed from the forklift for use at a later date

## Features & Benefits

- Strong magnetism suitable for picking up metal debris 4-5" from the ground
- 125mm deep x 1200mm wide corrosion resistant magnetic surface
- Robust design providing long service life properties
- 'T' screw retention to forklift forks ensures magnet is safely retained to the lift truck
- Non magnetised cleaning strip allows metal debris to be easily brushed off
- 'CE' marked and supplied with Certificate for Conformity to meet health & safety regulations