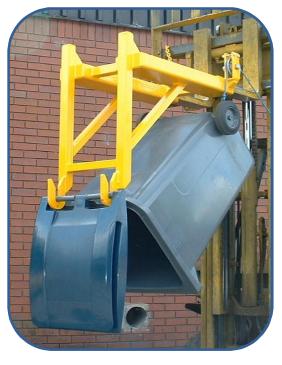

To fit to the truck, drive the forks into the fork pockets until fully engaged, wrap the 'Retaining Chain' around the carriage of the truck and hook back onto itself to prevent the attachment from sliding off the forks when in use.

Position the Ratchet onto the Cab of the truck and tighten the clamp until it is firmly gripped in place. Ensure the Ratchet Handle is on the outside of the cab.

| Model Ref. | Capacity | Weight | C of G | Load Centre |
|------------|----------|--------|--------|-------------|
| FM-WBH     | 200kgs   | 65kgs  | 471mm  | 862mm       |