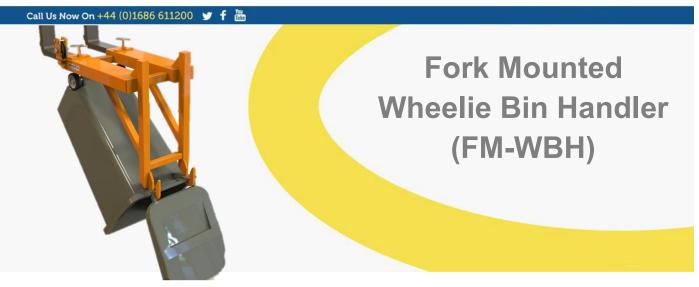

CONTACT Small Wheelie Bin Handlers are designed to handle 90-240 litre wheelie bins with a free swinging lid and rear lifting handles. Operation can be carried out remotely without ever leaving the truck.