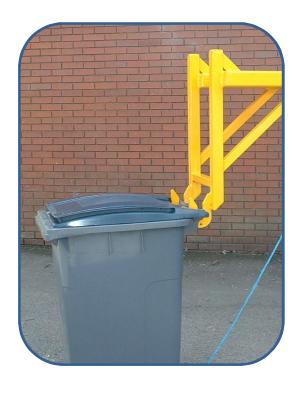

CONTACT Small Wheelie Bin Handlers are designed to handle 90-240 litre wheelie bins with a free swinging lid and rear lifting handles. Operation can be carried out remotely without ever leaving the truck.