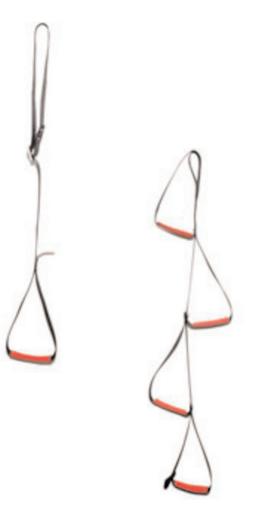

#### **Checkmate Foot Loops**

The Checkmate Foot Loop is the ideal tool when used in aid climbing and assisted prussicking, both the single and double foot loops have an integrated adjustment buckle to allow the user to adjust the length of the assembly.

#### product features

- Reinforced wear points
- Polyester webbing
- One, two or four foot loop options
- Adjustable (model dependant)
- Durable

## ordering information

| Part No.        | Description                      |
|-----------------|----------------------------------|
| ▼ PPE-FOOTLOOP  | Adjustable Single Loop Foot Loop |
| ▼ PPE-FOOTLOOP2 | Adjustable Double Loop Foot Loop |
| ₹ PPE-FOOTLOOP4 | Four Loop Foot Loop              |