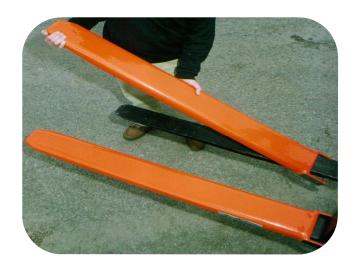

A range of heavy-duty sleeves, with a 3mm spray coating of polyurethane, designed to slip over the truck forks to prevent marking of the product.

| Model Ref    | Sleeve<br>Length (mm) | Max Fork<br>Width (mm) | To Suit Fork<br>Length (mm) | Overall<br>Width (mm) |
|--------------|-----------------------|------------------------|-----------------------------|-----------------------|
| FPS 100-1300 | 1300                  | 100                    | 1220                        | 144                   |
| FPS 100-1600 | 1600                  | 100                    | 1525                        | 144                   |
| FPS 125-1300 | 1300                  | 125                    | 1220                        | 169                   |
| FPS 125-1600 | 1600                  | 12                     | 1525                        | 169                   |
| FPS 125-1900 | 1900                  | 125                    | 1830                        | 169                   |
| FPS 150-1300 | 1300                  | 150                    | 1220                        | 194                   |
| FPS 150-1600 | 1600                  | 150                    | 1525                        | 194                   |
| FPS 150-1900 | 1900                  | 150                    | 1830                        | 194                   |