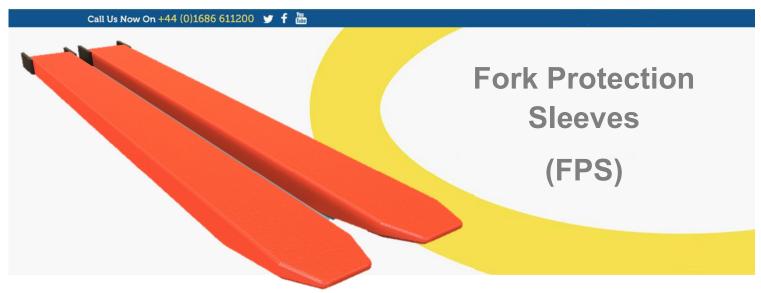

A range of heavy-duty sleeves, with a 3mm spray coating of polyurethane, designed to slip over the truck forks to prevent marking of the product.

| Model Ref    | Sleeve<br>Length (mm) | Max Fork<br>Width (mm) | To Suit Fork<br>Length (mm) | Overall<br>Width (mm) |
|--------------|-----------------------|------------------------|-----------------------------|-----------------------|
| FPS 100-1300 | 1300                  | 100                    | 1220                        | 144                   |
| FPS 100-1600 | 1600                  | 100                    | 1525                        | 144                   |
| FPS 125-1300 | 1300                  | 125                    | 1220                        | 169                   |
| FPS 125-1600 | 1600                  | 12                     | 1525                        | 169                   |
| FPS 125-1900 | 1900                  | 125                    | 1830                        | 169                   |
| FPS 150-1300 | 1300                  | 150                    | 1220                        | 194                   |
| FPS 150-1600 | 1600                  | 150                    | 1525                        | 194                   |
| FPS 150-1900 | 1900                  | 150                    | 1830                        | 194                   |