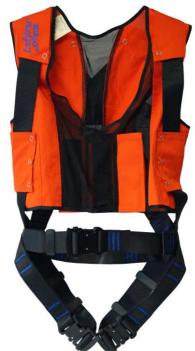

### **APPLICATION:**

The harness Ladytrac<sup>™</sup> A is designed for women. Its patented design avoids the positioning and friction of the harness straps on the chest. This harness is equipped with a dorsal attachment point. Ladytrac™ A is the first harness specially designed for women. It is one of the rare harnesses that provides real comfort for women.

The Ladytrac™ A harness includes an ergonomic jacket for optimal comfort. This ventilated elastic canvas jacket is equipped with multiple Velcro® fasteners and adapts to all morphologies. The Ladytrac™ A harness is also equipped with self-closing buckles that ensure a precise adjustment of the straps.

### **TECHNICAL SPECIFICATIONS:**

- 1 dorsal attachment point
- Quick adjustment of the straps
- Closing and adjustment of the straps by automatic buckles
- Strap loops on the thigh straps and shoulder straps
- End stops against strap release
- Maximum working load (operator and equipment): 150 kg.
- Available sizes: M, XL.
- Weight (Size M) 1145 g.