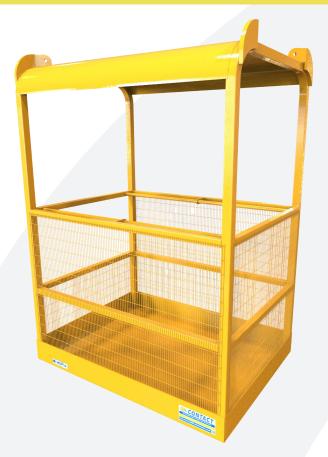

Designed to be slung from the hook of an overhead crane.

When working at height is a requirement, our crane slung safety platforms provide a safe working deck to carry out such operations

With two methods of entry to choose from (through bars or side gate) you can be assured personnel can carry out their working at height in a safe and risk free manner

## Features & Benefits

- Supplied with four legged lifting chain for overhead use
- Lifting chains purposely positioned away from personnel within the platform for added safety
- Robust overhead guard protects personnel within the platform from falling objects from above
- Durable mild steel welded construction offering long service life properties
- Fitted with fork stirrups for safe and stable forklift positioning purposes
- Fully compliant with BS EN 14502 Regulations