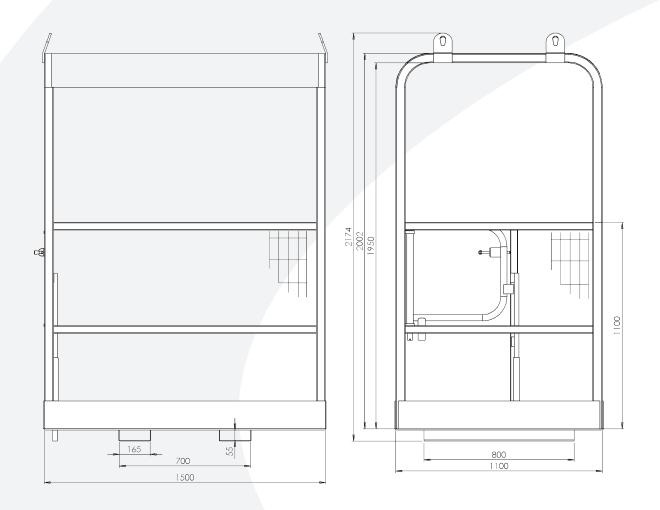

## Platform Dimensions

| Model Ref | Overall Length<br>(mm) | Overall Width<br>(mm) | Overall Height<br>(mm) | Max Fork Section<br>(mm) | Weight<br>(kg) |
|-----------|------------------------|-----------------------|------------------------|--------------------------|----------------|
| FWP-CS-S  | 1100                   | 1500                  | 2174                   | 140 x 50                 | 226            |
| FWP-CS-G  | 1100                   | 1500                  | 2174                   | 140 x 50                 | 241            |