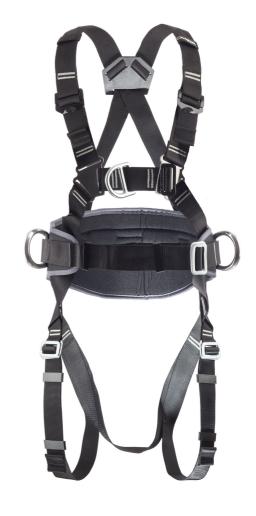

## **Europa utilities harness**

**H23** 

## Features:

- · Front attachment point
- · Rear attachment point
- · Fully adjustable
- · Enhanced protective web sleeves
- Integral work positioning belt with folding side D rings
- · Large lumbar support pad and quick connect belt buckle
- · Standard buckles

Front and rear attachment points are suitable for fall arrest.

New shoulder buckles allow quick and easy adjustment with one hand.

Adjustable harness structure ensures good fit with maximum comfort and

Unique stainless steel chest plates orientate the webbing for optimal

Ergonomic belt with large lumbar pad for high level comfort and support during positioning.

Also available with quick connect leg and waist buckles - H23Q

Measurements

H23

Torso 95-125cm

Waist 80-125cm

Thigh 65-95cm