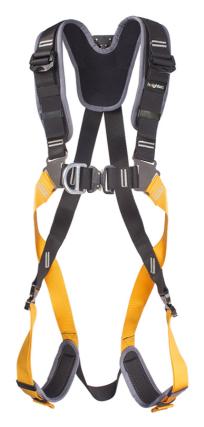

## Nexus fall arrest 2 point harness, QC

**H32Q** 

Fall arrest and restraint harness additional padding and quick connect buckles. Suitable for all general work at height.

Key features include:

- Front attachment / rescue point
- · Rear attachment point
- · Fully adjustable
- · Enhanced protective web sleeves
- · Contrasting colour leg and torso webbing
- · Quick connect leg and chest buckles
- · Shoulder and leg pads

Front attachment point is suitable for fall arrest, vertical systems and rescue.

New shoulder buckles allow quick and easy adjustment with one hand.

Adjustable harness structure ensures good fit with maximum comfort and security

Unique stainless steel chest plates orientate the webbing for optimal comfort.

Contrasting colour of leg and torso webbing assists correct fitting of harness for less experienced user.

Measurements:

Torso 85 - 128cm Thigh 60 - 100cm