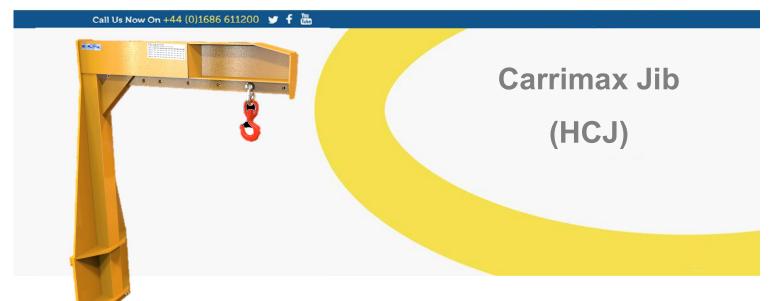

CONTACT Carrimax Jib is a standard jib for mounting direct onto the truck carriage. Supplied c/w hook and shackle. Profiled beam allows access in confined spaces.

Our best selling carrimax Jib, fits directly to the truck carriage. Simply remove the rear hangers/blocks from the attachment backplate via the nuts and bolts. Then simply drive the truck slowly forwards with the top rail below the attachment top hanger until the carriage contacts the attachment backplate, then simply rasie the carriage if nessecary to achieve a tight fit, then simply re-fit the rear hangers, and the jib is fully fitted. Stands are avaliable to help aid storage and fitment of jib to truck.