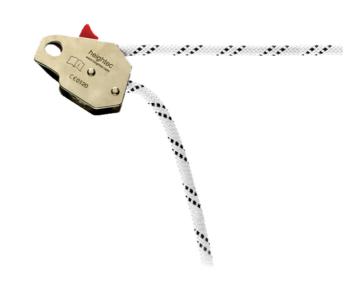

## LASER horizontal anchor line 10m

**LH10** 

## Tensioned horizontal 13mm rope to provide a temporary anchor point for two people.

13mm kernmantel rope.

Stainless steel tensioning unit.

Easy to adjust and release.

Designed to dissipate the energy from a fall with no damage to rope or adjuster.

Suitable for restraint or fall arrest.

No intermediate anchor points required.

The Laser horizontal line is certified for use by two users simultaneously.

If access is required over a large area a Piranha adjustable lanyard can be attached to the Laser allowing independent adjustment of the users position in two perpendicular directions.