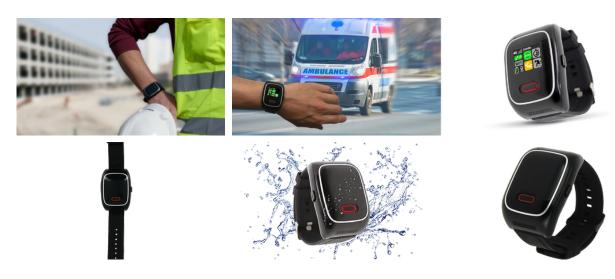

# The Safety Watch

The ALL NEW Wi-Fi enabled lone worker device. Ideal for complex sites with poor to no mobile signal. Ideal for lone workers who work in areas with poor or no mobile signal that need a powerful safety device.

#### About the device

A powerful and technically advanced lone worker device that communicates via WiFi networks, making it an ideal safety device for those working on site where mobile signal is poor or cannot reach. The Safety Watch can raise SOS alerts in 3 different ways and can work with a number of different accessories to adapt to a variety of environments.

#### Features

- Audio & vibrating alarm
- Built in GPS/WiFi/Bluetooth
- IP65 rated
- Man down function
- No motion detection
- Large SOS panic button
- 2 way voice communications
- Indoor locating

### Ideal for

For lone workers who work in areas with poor or no mobile signal that need a powerful safety device.