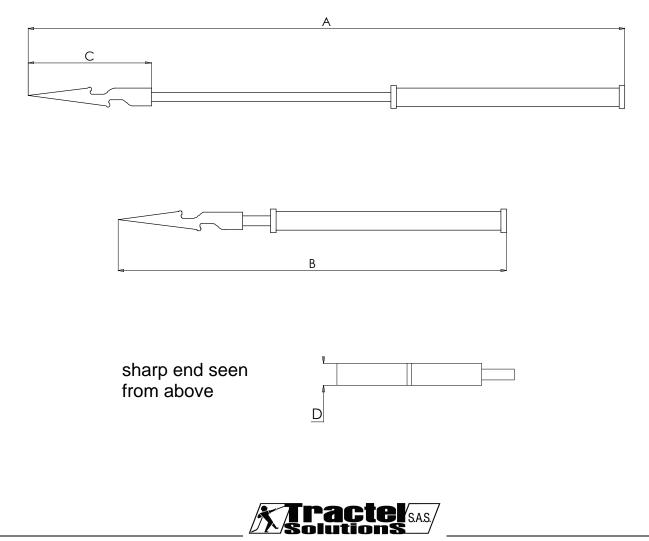

## **Dimensional characteristics**

| Ref.     | Group<br>code | Α    | В   | С   | D  | Weight<br>kg |
|----------|---------------|------|-----|-----|----|--------------|
| LT 1-830 | 50278         | 1290 | 830 | 267 | 40 | 7            |

Dimensions in mm

www.tractelsolutions.com