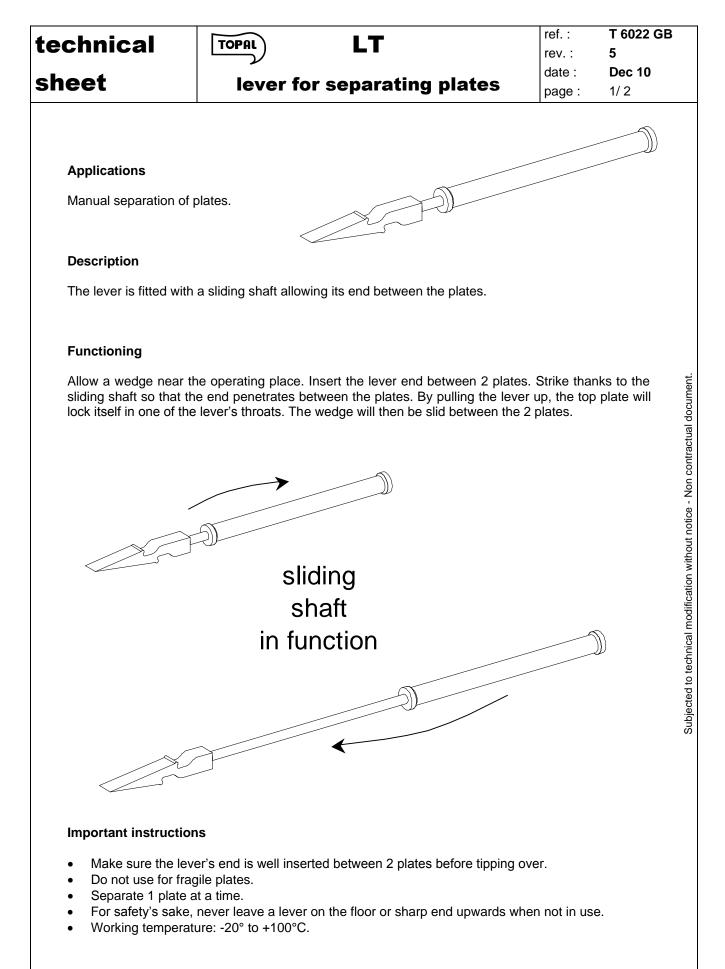

www.tractelsolutions.com

| technical |                             | ref. :<br>rev. : | T 6022 GB<br>5        |
|-----------|-----------------------------|------------------|-----------------------|
| sheet     | lever for separating plates | date :<br>page : | <b>Dec 10</b><br>2/ 2 |

## **General characteristics**

- Manufactured without load bearing welds.
- Hot epoxy coating.
- Safety factor: 3 in accordance with the EN 13155.2003 norm.
- Product conforms to the French regulation, in particular the decree of 01/03/2004 relating to the check on lifting devices and the European Directive n°2006/42/CE.
- Product with EC marking and delivered with a declaration of conformity and instructions for use.