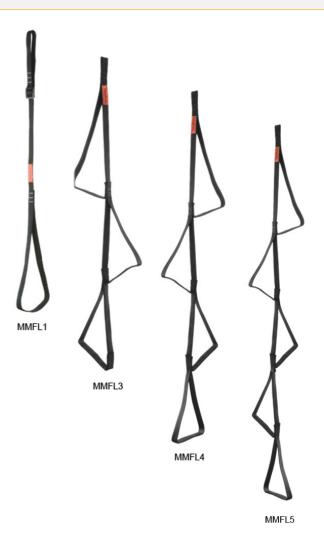

## MMFL1

The lightweight design ensure the footloops are unobtrusive when carried or packed away.

1 step - adjustable length 84 - 110cm (MMFL1)

Fixed options available:

3 step - fixed length 103cm (MMFL3) 4 step - fixed length 130cm (MMFL4) 5 step - fixed length 153cm (MMFL5)