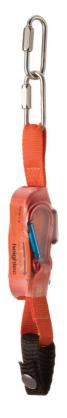

## Suspension relief footloop

## **MMFLS**

## For use in preventing suspension syncope

Provides support for both feet allowing the user to stand up, relieving pressure on the legs to prevent suspension syncope occurring.

Portable footloop for use with any harness

Sealed in robust compact unit until needed

Easy to deploy - in the event of a fall the strap can be deployed with one

Easily adjustable to fit different users

Can be used to assist others in rescue situations

Retro fits to all heightec fall arrest harnesses and those of most other manufacturers.

Includes 2 screwlinks for attachment