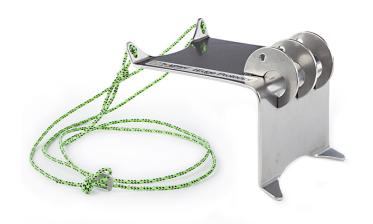

## Heavy duty stainless steel rope protector complete with cord lanyard for attachment to structure.

Durable stainless steel construction.

Suitable for a range of different situations: Brick, concrete - buildings & walls Metal - hatches, walkways GRP - WTG Nacelle

Attachment lanyard with adjuster for simple, quick attachment to the structure.

Asymetric shape for increased stability.

3 guides hold ropes in position and keep twin ropes separate. Security cord can be used to help keep ropes within the guides if required.

Rounded edge profile reduces friction when hauling or lowering.

Base plate sizes: Width 125 mm Length 150 mm Depth 100 mm

Rope guides 30 mm apart