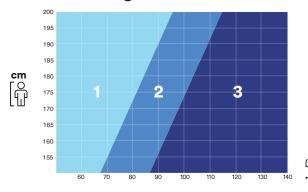

rsonal self-retracting lifeline attachment point</li> </ul> |  |  |
| Weight capacity:                       | 140 kg                                                                                                                                                                                                                                                                                   |  |  |
| Standards:                             | <ul><li>CE EN361:2002; EN358:2019</li><li>UKCA</li></ul>                                                                                                                                                                                                                                 |  |  |



Front



Back

# 3M™ DBI-SALA® Fall Arrest Harness sizing chart



# Weight

|         | <b>∢····</b> ≻ | kg   |
|---------|----------------|------|
| 1112747 | Size 1         | 2.95 |
| 1112748 | Size 2         | 3.00 |
| 1112749 | Size 3         | 3.05 |



## Important notice

The mounting and use of the product described within this document assumes that the user has previous experience of this type of product and that it will be assembled by a competent professional according to product documentation. Before any use of this product it is recommended to complete some trials to validate the performance of the product within its expected application.

All information and specification details contained within this document are inherent to this specific 3M product and would not be applied to other products or environment. Any action or usage of this pr