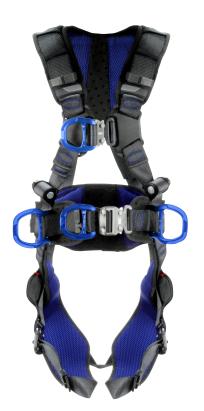

# 3M™ DBI-SALA® ExoFit™ XE200 Comfort Wind Energy Positioning Safety Harnesss with auto-locking quick connect buckles

### **Features**

| reatures                               |                                                                                                                                                                                                                                                                                          |  |  |
|----------------------------------------|------------------------------------------------------------------------------------------------------------------------------------------------------------------------------------------------------------------------------------------------------------------------------------------|--|--|
| Rear fall arrest attachment point:     | Large stand-up D-ring     Aluminium - blue anodisation                                                                                                                                                                                                                                   |  |  |
| Front fall arrest attachment point:    | Standard D-ring     Aluminium - blue anodisation                                                                                                                                                                                                                                         |  |  |
| Work positioning<br>Attachment points: | <ul> <li>Large cranked D-ring + front small D-ring</li> <li>Aluminium - blue anodisation</li> </ul>                                                                                                                                                                                      |  |  |
| Leg Buckles:                           | <ul> <li>Auto-locking quick connect</li> <li>Steel - zinc plated/black paint,<br/>aluminium - grey anodisation</li> </ul>                                                                                                                                                                |  |  |
| Chest Buckles:                         | <ul> <li>Quick connect</li> <li>Steel - zinc plated/black paint,<br/>aluminium - grey anodisation</li> </ul>                                                                                                                                                                             |  |  |
| Waist Buckles:                         | <ul> <li>Auto-locking quick connect</li> <li>Steel - zinc plated/black paint,<br/>aluminium - grey anodisation</li> </ul>                                                                                                                                                                |  |  |
| Adjustment:                            | <ul> <li>Legs, waist, torso</li> <li>Torso: Revolving adjuster</li> <li>Steel/aluminium - ratchet buckle</li> </ul>                                                                                                                                                                      |  |  |
| Webbing:                               | 45mm Polyester                                                                                                                                                                                                                                                                           |  |  |
| Thread:                                | Polyester                                                                                                                                                                                                                                                                                |  |  |
| Additional features:                   | <ul> <li>Front &amp; rear fall indicators</li> <li>Leg, shoulder &amp; waist padding</li> <li>2x Auto-resetting/repositionable lanyard keepers</li> <li>RFID Equipped</li> <li>Suspension trauma straps</li> <li>Dedicated personal self-retracting lifeline attachment point</li> </ul> |  |  |
| Weight capacity:                       | 140 kg                                                                                                                                                                                                                                                                                   |  |  |
| Standards:                             | <ul><li>CE EN361:2002; EN358:2019</li><li>UKCA</li></ul>                                                                                                                                                                                                                                 |  |  |

Front

Back