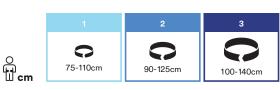

|  |  |
| Standards:                             | <ul><li>CE EN361:2002; EN358:2019</li><li>UKCA</li></ul>                                                                                                                                                                                                                                 |  |  |



Front



Back

# 3M™ DBI-SALA® Fall Arrest Harness sizing chart



# Weight

|         | <b>∢····</b> ≻ | kg   |
|---------|----------------|------|
| 1112747 | Size 1         | 2.95 |
| 1112748 | Size 2         | 3.00 |
| 1112749 | Size 3         | 3.05 |



## Important notice

The mounting and use of the product described within this document assumes that the user has previous experience of this type of product and that it will be assembled by a competent professional according to product documentation. Before any use of this product it is recommended to complete some trials to validate the performance of the product within its expected application.

All information and specification details contained within this document are inherent to this specific 3M product and would not be applied to other products or environment. Any action or usage of this product made in violation of this document is at the risk of the user.

Compliance to the information and specification relative to the product contained within this document does not exempt the