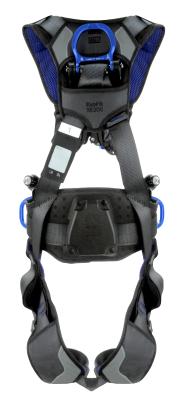

# 3M™ DBI-SALA® ExoFit™ XE200 Comfort Wind Energy Positioning Safety Harnesss with auto-locking quick connect buckles

### **Features**

| reatures                               |                                                                                                                                                                                                                                                                                          |  |  |
|----------------------------------------|------------------------------------------------------------------------------------------------------------------------------------------------------------------------------------------------------------------------------------------------------------------------------------------|--|--|
| Rear fall arrest attachment point:     | Large stand-up D-ring     Aluminium - blue anodisation                                                                                                                                                                                                                                   |  |  |
| Front fall arrest attachment point:    | Standard D-ring     Aluminium - blue anodisation                                                                                                                                                                                                                                         |  |  |
| Work positioning<br>Attachment points: | <ul> <li>Large cranked D-ring + front small D-ring</li> <li>Aluminium - blue anodisation</li> </ul>                                                                                                                                                                                      |  |  |
| Leg Buckles:                           | <ul> <li>Auto-locking quick connect</li> <li>Steel - zinc plated/black paint,<br/>aluminium - grey anodisation</li> </ul>                                                                                                                                                                |  |  |
| Chest Buckles:                         | <ul> <li>Quick connect</li> <li>Steel - zinc plated/black paint,<br/>aluminium - grey anodisation</li> </ul>                                                                                                                                                                             |  |  |
| Waist Buckles:                         | <ul> <li>Auto-locking quick connect</li> <li>Steel - zinc plated/black paint,<br/>aluminium - grey anodisation</li> </ul>                                                                                                                                                                |  |  |
| Adjustment:                            | <ul> <li>Legs, waist, torso</li> <li>Torso: Revolving adjuster</li> <li>Steel/aluminium - ratchet buckle</li> </ul>                                                                                                                                                                      |  |  |
| Webbing:                               | 45mm Polyester                                                                                                                                                                                                                                                                           |  |  |
| Thread:                                | Polyester                                                                                                                                                                                                                                                                                |  |  |
| Additional features:                   | <ul> <li>Front &amp; rear fall indicators</li> <li>Leg, shoulder &amp; waist padding</li> <li>2x Auto-resetting/repositionable lanyard keepers</li> <li>RFID Equipped</li> <li>Suspension trauma straps</li> <li>Dedicated personal self-retracting lifeline attachment point</li> </ul> |  |  |
| Weight capacity:                       | 140 kg                                                                                                                                                                                                                                                                                   |  |  |
| Standards:                             | <ul><li>CE EN361:2002; EN358:2019</li><li>UKCA</li></ul>                                                                                                                                                                                                                                 |  |  |

Front

Back