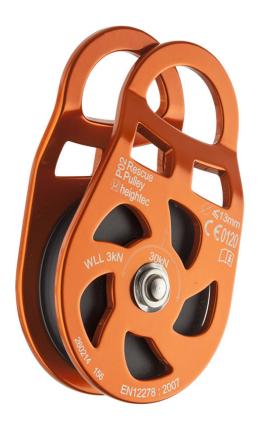

## Aluminium, single sheave, rescue pulley.

Anodised aluminium side plates with nylon pulley wheel for reduced weight.

Wide opening swivelling plates for easy attachment to rope.

Room for multiple connectors in large attachment point.

Self lubricating bearing.

Large diameter sheave increases mechanical efficiency.

Rope 13mm diameter or smaller.

## Specifications:

NB: specifications and colour may change without notice.

Size:

EN Test Mass: 30 kN

Loading: 3 kN

Conformity: EN12278

Materials: Alloy sides with nylon pulley wheel mounted on oilite bearing.