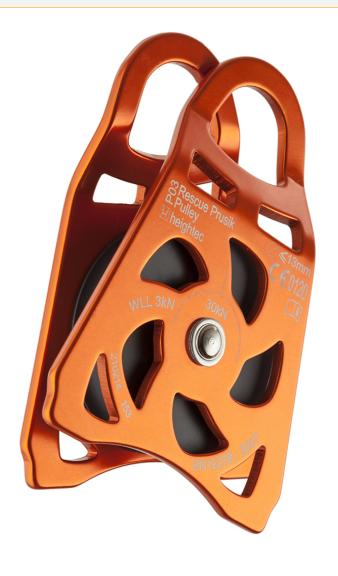

## Pulley, rescue, 5cm, prusik

**P03** 

## Aluminium, single sheave, Prusik rescue pulley

Anodised aluminium side plates with nylon pulley wheel for reduced weight.

Flat profile plates can be used with a Prusik loop as a progress capture system.

Wide opening swivelling plates for easy attachment to rope.

Room for multiple connectors in large attachment point.

Self lubricating bearing.

Large diameter sheave increases mechanical efficiency.

Rope 13mm diameter or smaller.

## Specifications:

NB: specifications and colour may change without notice.

Size:

EN Test Mass: 30kN

Loading: 3kN

Conformity: EN12278

Materials: Alloy sides with nylon pulley wheel mounted on oilite bearing.